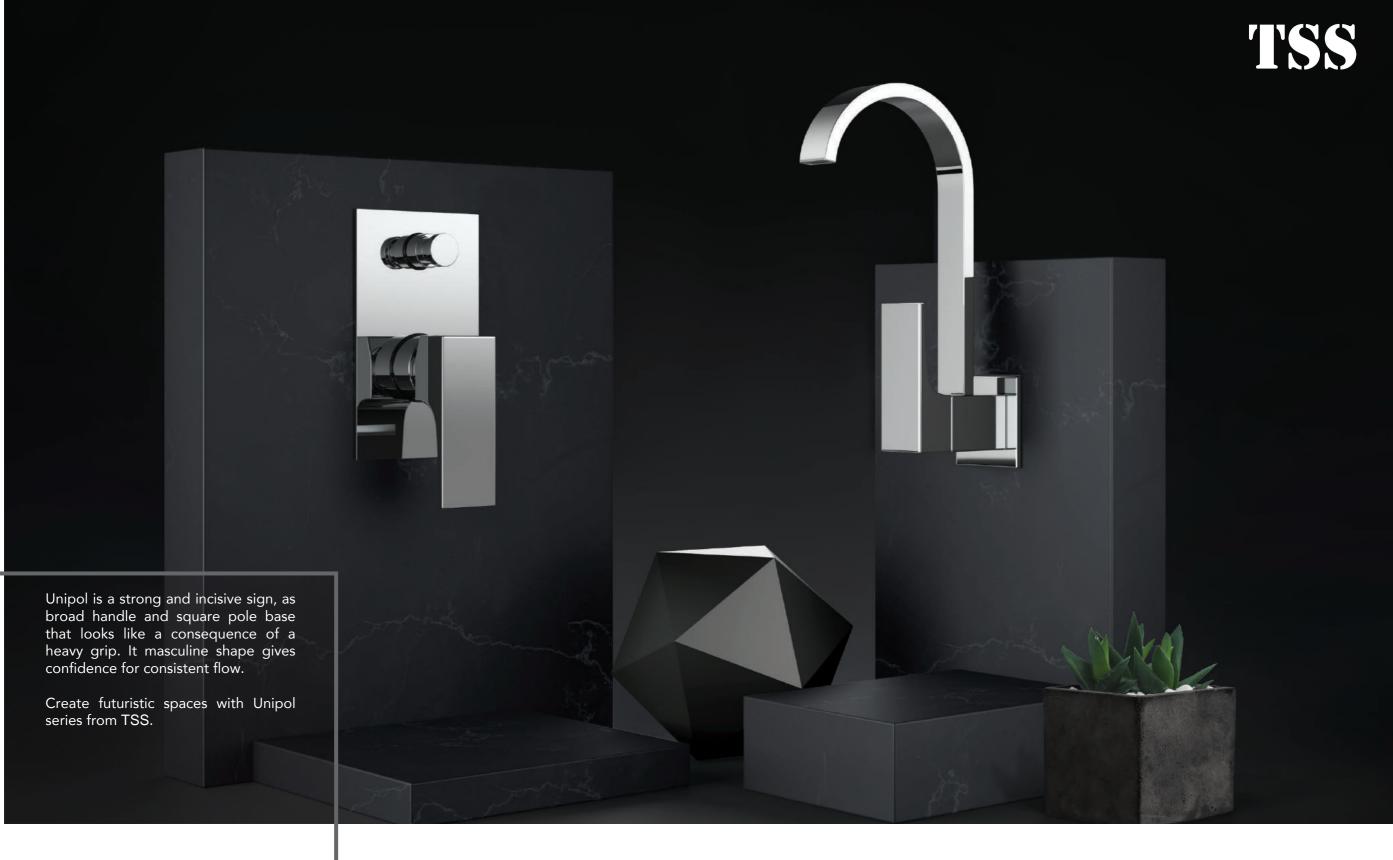

## **#T5** UNIPOL

#### Re-invent Impacting Design

The shower diverter with its visual impact is also accentuated by liberating preference to soak. Clean lines and shapes create a sense of drama in design that re-invents the bathroom area.