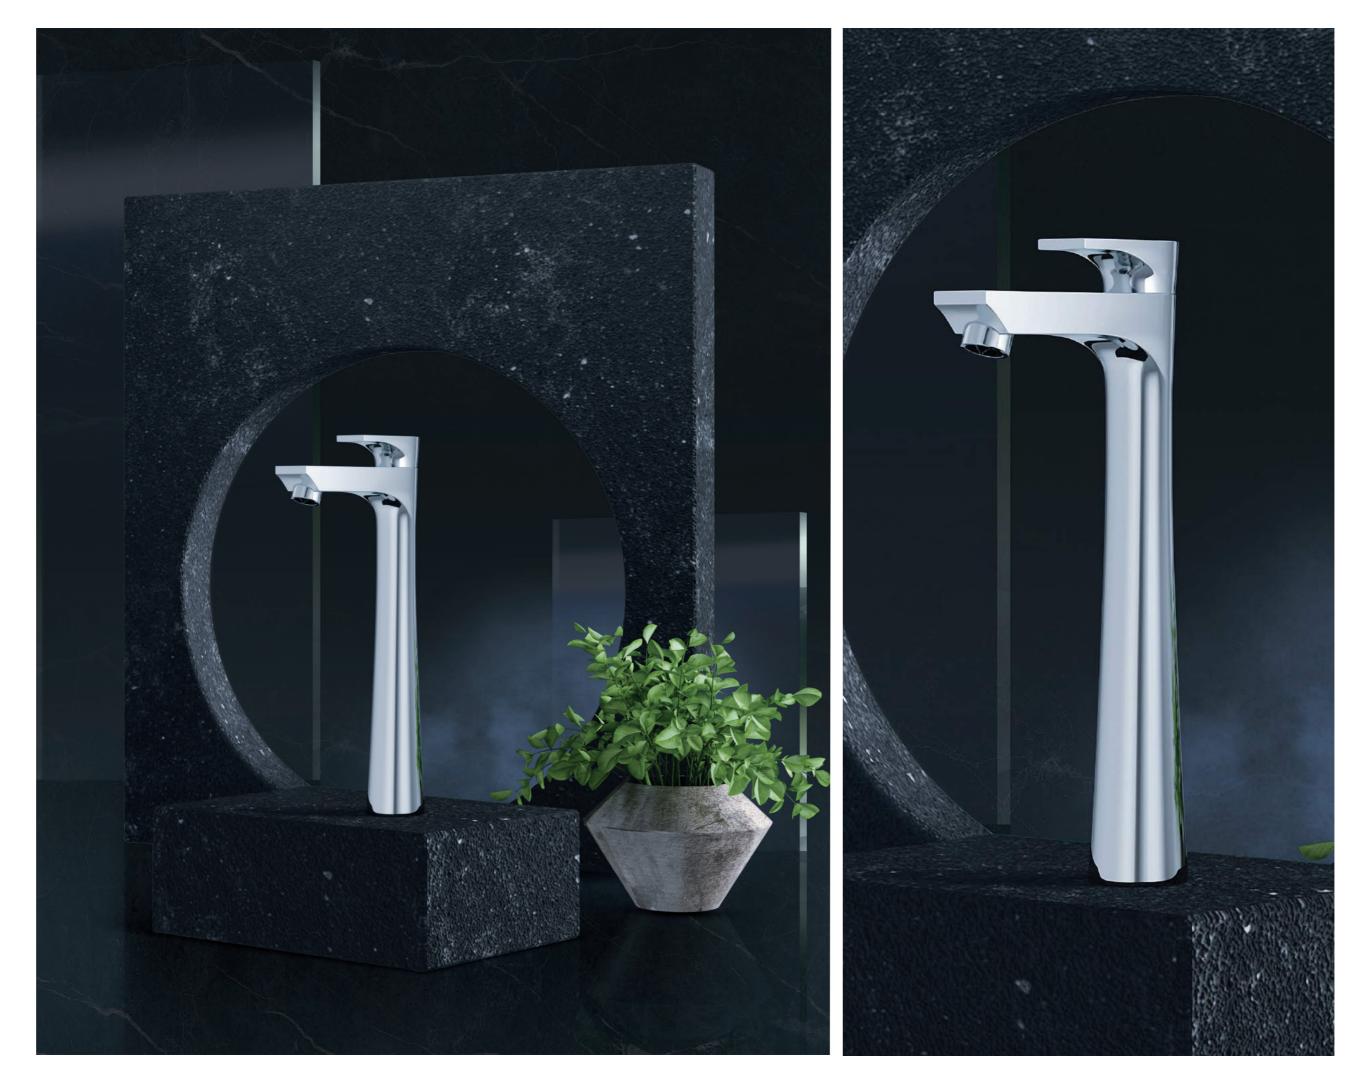

## T3 JULIET

lts Just Alluring

Kitchen area is the place like the varied life form meeting place. Fittings with every use makes you to rethink, "Yes, it makes sense."

⊺**3-AJ21** Sink cock with regular swivel spout.