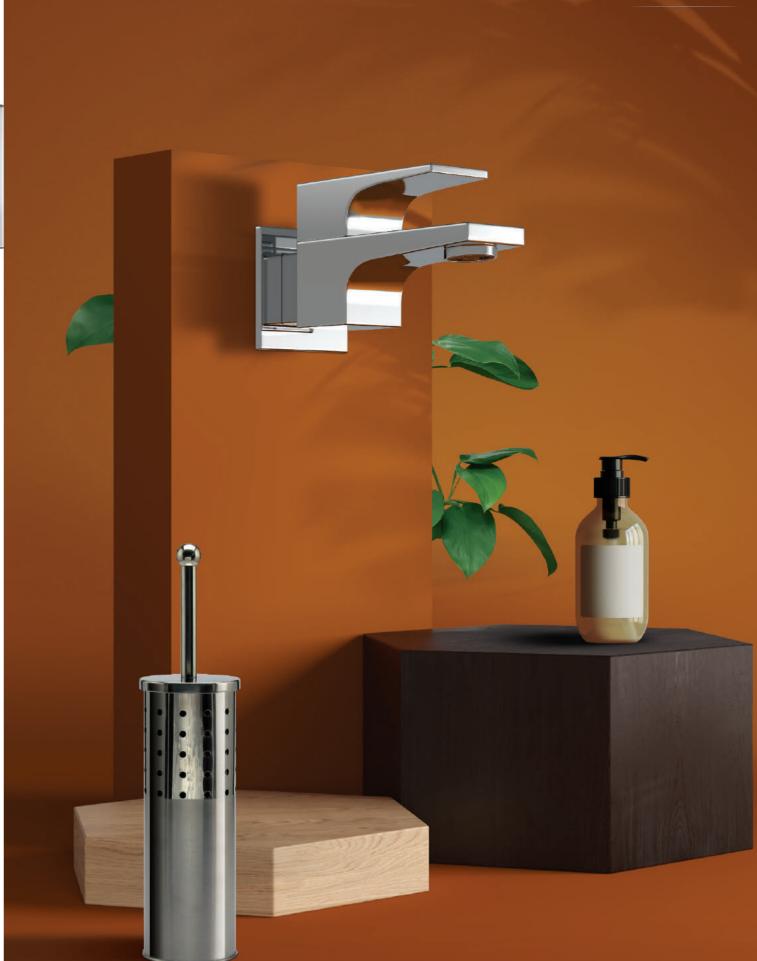

#### Practical Mixer

Take imagination to the next level for the best. Stylish series perfects bathroom organizers with the appropriateness of perfect mixer. Select in style the water flow with diverter either for your soaking shower or for bathtub.

⊺**4-AA01** Single Lever exposed parts kit of Hi-Flow divertor consisting of operating lever, wall flange (with seuls) & button only.

⊺**4-AA02** Single lever exposed parts kit of divertor consisting of operating lever, wall flange (with seuls) & button only.