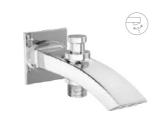

T8-AP05 Wall mixer with provision for over head shower.

⊺**8-AP06** Wall mixer 3 in 1 system with

provision for hand shower & . over head shower.

⊺**8-AP03** Bath spout.

⊺**8-AP04** Bath spout with tipton.