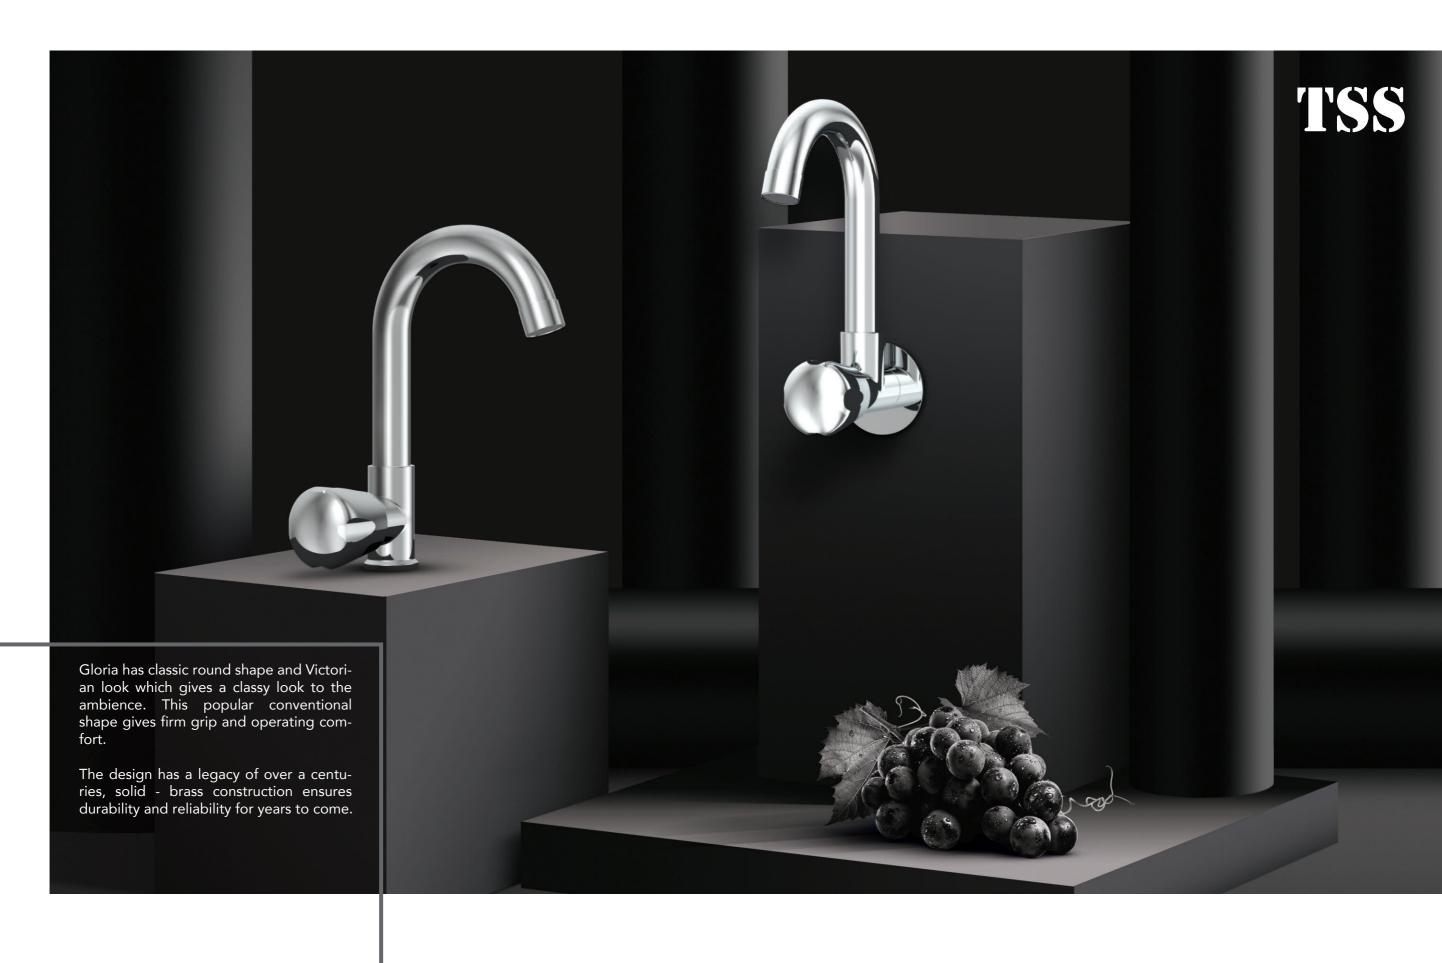

# **#T9** GLORIA

# An Optimal Solution

An energising shower or a long relaxing bath? The aesthetically pleasing and functional design of TSS fittings will help you turn an ordinary bathroom into a stylish place to shower or bathe.

# For The Whole Family

One mixer for many users? A Kitchen fitting used by the whole family needs to satisfy everyone's needs. Choose a universal yet tailor-made solution.

T**9-AG11** Piller tap.

T**9-AG17** Swan neck piller tap with regular spout.

T9-AG18 Swan neck piller tap with extended spout.

T**9-AG19** Center hole basin mixer.

# For The Whole Family

One mixer for many users? A Kitchen fitting used by the whole family needs to satisfy everyone's needs. Choose a universal yet tailor-made solution.

T**9-AG21** Sink cock with regular swivel spout.

T**9-AG22** Sink cock with extended swivel spout.

T**9-AG23** Sink mixer with regular swivel spout.

T**9-AG24** Sink mixer with extended swivel spout.