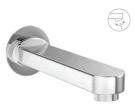

T**2-AA03** Bath spout.

T**2-AA04** Bath spout with tipton.

T**2-AA05** Wall mixer with provision for over head shower.

T2-AA06 Wall mixer 3 in 1 system with provision for hand shower & over head shower.

⊺**4-AA03** Bath spout.

**⊺4-AA04** Bath spout with tipton.

T4-AA05 Wall mixer with provision for over head shower.

⊺**4-AA06** Wall mixer 3 in 1 system with provision for hand shower & over head shower.