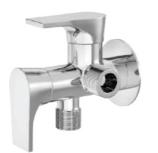

#### Touch Of The Class

All inspirations and ideas are combined to touch of the class. The series jumps to multi-functionality with eye catching aesthetics. You know, demands we create and face on a daily basis are resolved with handy shower / bath tub mixer.

T2-AA31 Flush cock (exposed part kit of flush cock with sleeve handle & adjustable wall flange).

T2-AA32 Exposed part kit of concealed stop cock with fittings sleeve, operating handle & adjustable wall flange.

T**2-AA33** Angular Stop cock.

T**2-AA34** Bib cock with wall flange.

T**2-AA35** Bib cock 2 way with wall flange.

Т3

CAPTIVATING FUNCTIONALITY