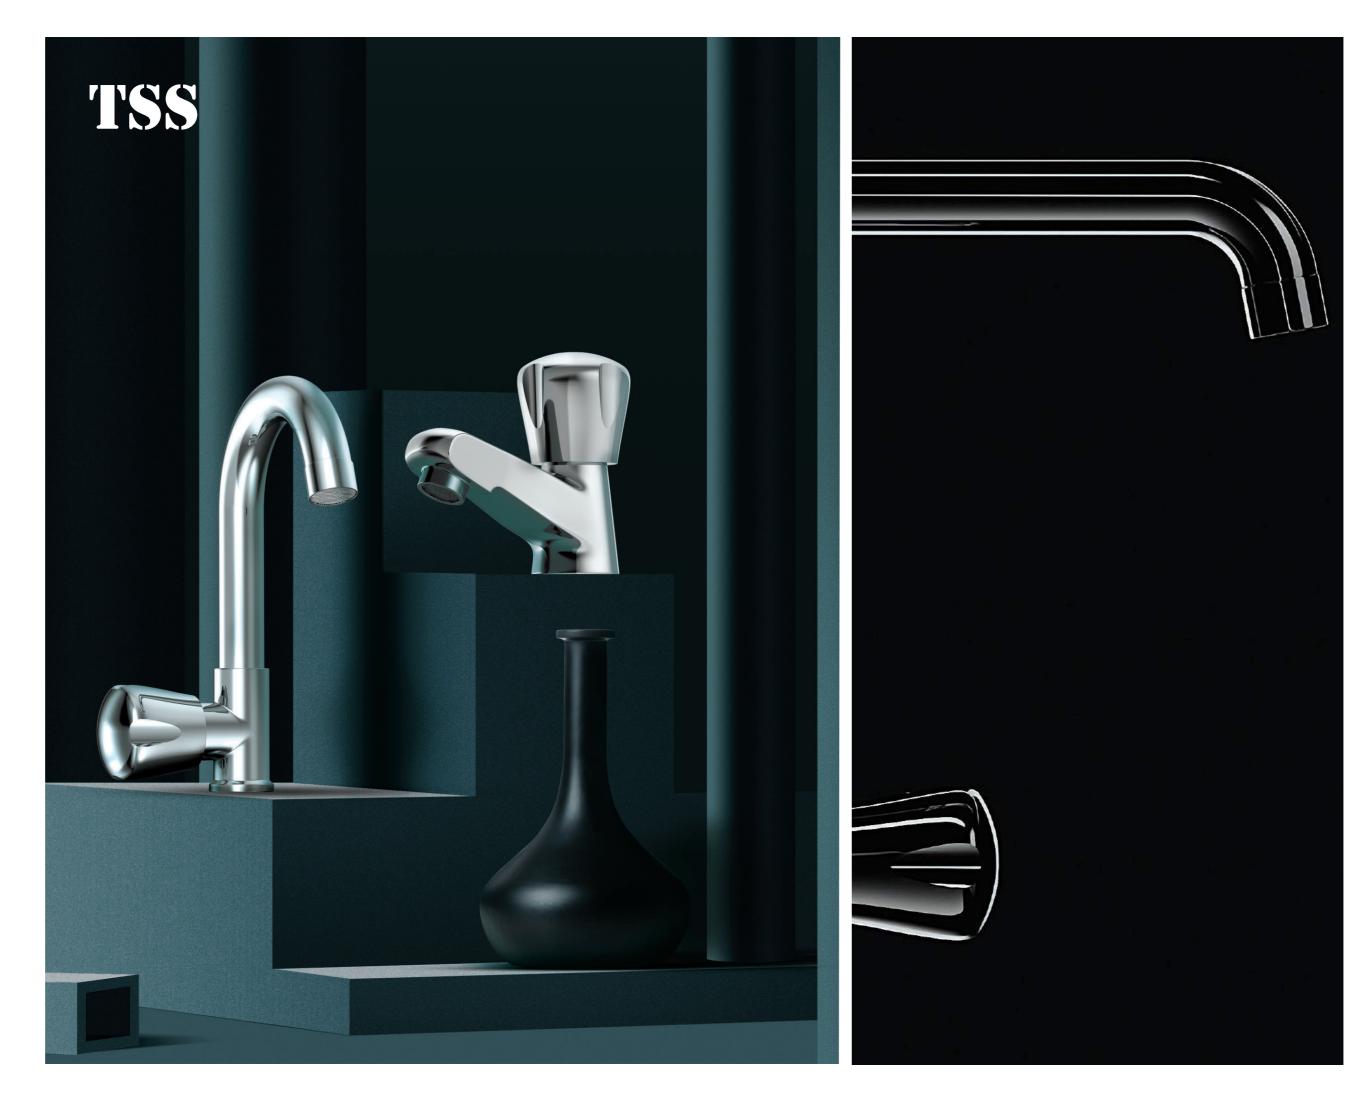

# For The Whole Family

One mixer for many users? A Kitchen fitting used by the whole family needs to satisfy everyone's needs. Choose a universal yet tailor-made solution.

T**9-AG11** Piller tap.

T**9-AG17** Swan neck piller tap with regular spout.

T9-AG18 Swan neck piller tap with extended spout.

T**9-AG19** Center hole basin mixer.