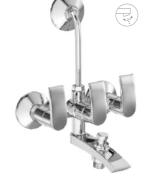

**⊺10-AC05** Wall mixer with provision for over head shower.

⊺**10-AC06** Wall mixer 3 in 1 system with provision for hand shower & over head shower.

⊺**10-AC07** Wall mixer with hand shower arrangment (crutch).