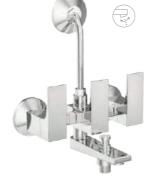

T**2-AA03** Bath spout.

T**2-AA04** Bath spout with tipton.

T**2-AA05** Wall mixer with provision for over head shower.

T2-AA06 Wall mixer 3 in 1 system with provision for hand shower & over head shower.

T**2-AA07** Wall mixer with hand shower arrangment (crutch).