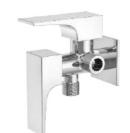

#### Re-invent Impacting Design

The shower diverter with its visual impact is also accentuated by liberating preference to soak. Clean lines and shapes create a sense of drama in design that re-invents the bathroom area.

⊺**5-AU01** Single Lever exposed parts kit of Hi-Flow divertor consisting of operating lever, wall flange (with seuls) & button only.

⊺**5-AU02** Single lever exposed parts kit of divertor consisting of operating lever, wall flange (with seuls) & button only.