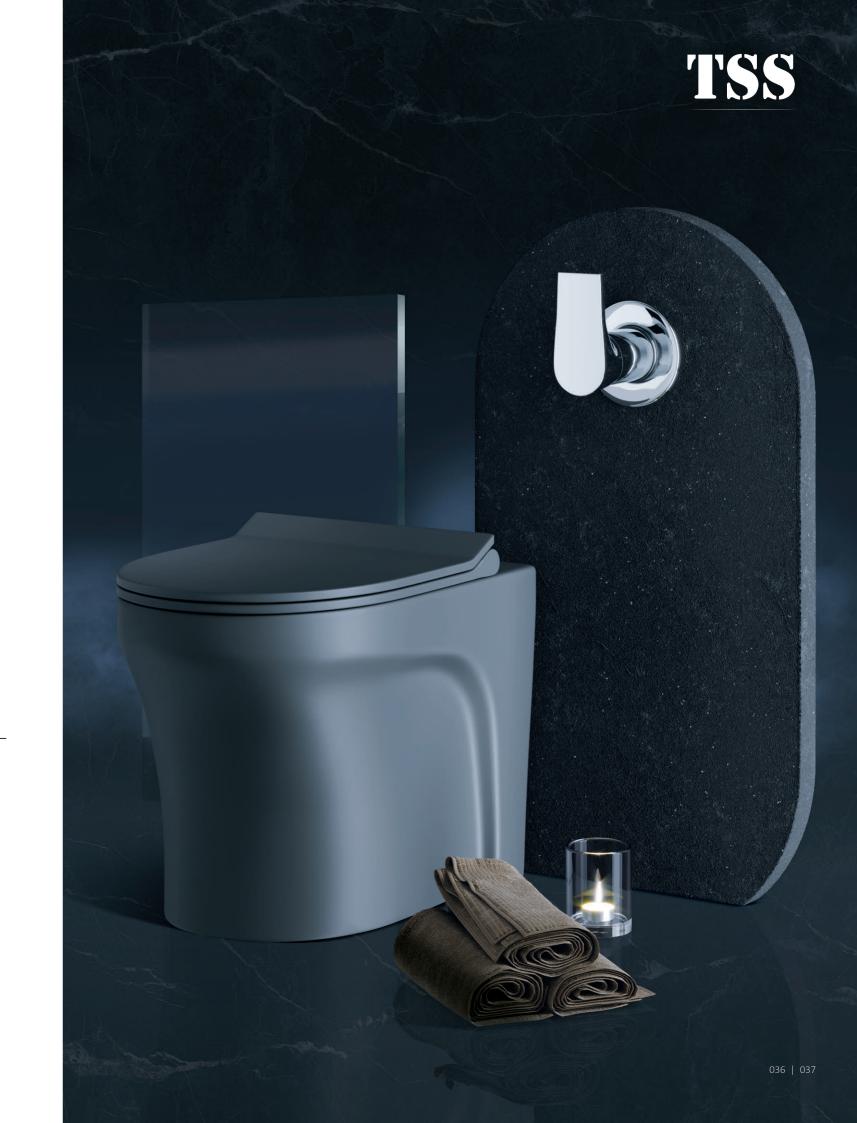

#### Discretion Guaranteed

Most of the functional elements are concealed behind the wall. Only the elements of the system that are needed to operate the fitting are visible, such as the subtle designer handle with a modern shape.

T**9-AG31** Flush cock (exposed part kit of flush cock with sleeve handle & adjustable wall flange).

T9-AG32 Exposed part kit of concealed stop cock with fittings sleeve, operating handle & adjustable wall flange.

T**9-AG33** Angular Stop cock.

⊺**9-AG35** 

Bib cock 2 way with wall flange.

T**9-AGP33** Angular stop cock (project).

T**9-AG34** Bib cock with wall flange.

T**9-AG37** Bib cock long body with flange.

T**9-AG36** Angular stop cock 2 way.