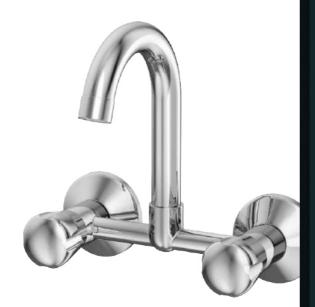

#### Everlasting Marvel

Artistic Kitchen fittings enhance the foreground and also serves to functionality. The whole family enjoys marvel of the mixer. Astonishingly every member can set off the mixer to their best advantage.

⊺**2-AA21** Sink cock with regular swivel spout.

⊺**2-AA22** Sink cock with extended swivel spout.

⊺**2-AA23** Sink mixer with regular swivel spout.

⊺**2-AA24** Sink mixer with extended swivel spout.