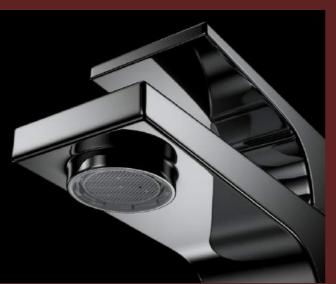

TSS designed faucet collections offer ever changing dyna mism of industry. Timelessly.

Feather like smooth movements for proper flow. Heavy brass body with superior chrome finish.

Eco friendly recyclable material used and made in such a way that saves earth's water.

Precise control of water flow and temperature to match.