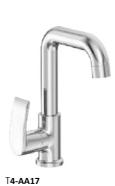

⊺**4-AA15** Exposed kit for wall mounted basin concealed mixer with spout.

⊺**4-AA16** Exposed kit for wall mounted basin concealed tap with spout.

Swan neck piller tap with

regular spout.

Swan neck piller tap with extended spout.

**⊺4-AA13** Single Lever Basin Mixer.

⊺**4-AA14** Single Lever Basin Mixer Tall.

⊺**4-AA19** Center Hole Basin Mixer.