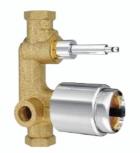

TA-CC15 Regular body of concealed stop cock suitable for 15MM pipe line with protection cap.

TA-FCC25 Flush cock concealed body with wall flange 25 MM with plain knob also available.

**TA-DV15-50** Drain valve with wall flange.

TA-HCCF15 Forging body of concealed stop cock suitable for 15MM pipe line with protection cap.

TA-SH45 Concealed body for single lever with high flow diverter with buttom assembly cartidge sleeve without exposed parts.

TA-WCB30 Concealed body for single lever basin mixer wall mounted cartidge sleeve without exposed parts.

**TA-CCF20** Forging body of concealed stop cock suitable for 20MM pipe line with protection cap.