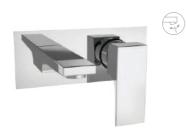

⊺**5-AU01** Single Lever exposed parts kit of Hi-Flow divertor consisting of operating lever, wall flange (with seuls) & button only.

⊺**5-AU02** Single lever exposed parts kit of divertor consisting of operating lever, wall flange (with seuls) & button only.

**⊺5-AU03** Bath spout.

**⊺5-AU04** Bath spout with tipton.

**⊺5-AU05** Wall mixer with provision for over head shower.

⊺**5-AU06** Wall mixer 3 in 1 system with provision for hand shower & over head shower.

⊺**5-AU07** Wall mixer with hand shower arrangment (crutch).