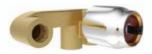

# Technically Brilliant Inside Enginnering

Artistic outlook along with precise internal mechanism, faucets' allied products result in flawless functioning that perform satisfactorily year after year. High quality brass with corrossion reststence entirely banish problems as a result of tried and tested technology.

TA-CC15 Regular body of concealed stop cock suitable for 15MM pipe line with protection cap.

TA-FCC25 Flush cock concealed body with wall flange 25 MM with plain knob also available.

**TA-DV15-50** Drain valve with wall flange.