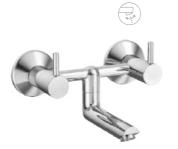

T3-AJO2 Single lever exposed parts kit of divertor consisting of operating lever, wall flange (with seuls) & button only.

T**3-AJ03** Bath spout.

T**3-AJ04** Bath spout with tipton.

T**3-AJ05** Wall mixer with provision for over head shower.

T3-AJ06 Wall mixer 3 in 1 system with provision for hand shower & over head shower.

T**3-AJ07** Wall mixer with hand shower arrangment (crutch).

⊺**3-AJ15** Exposed kit for wall mounted basin concealed mixer with spout.