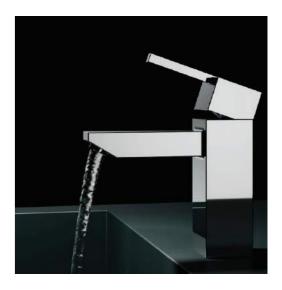

#### Style And Substance

Distinctive and extraordinary design mixer series offers you passionate use. The visual imagery is simple to enjoy. You will enjoy precisely angled Element staying miles ahead in saving water.

⊺**2-AA12** Piller Tap Tall.

⊺**2-AA15** Exposed kit for wall mounted basin concealed mixer with spout.

⊺**2-AA16** Exposed kit for wall mounted basin concealed tap with spout.

⊺**2-AA17** Swan neck piller tap with regular spout.

⊺**2-AA18** Swan neck piller tap with extended spout.

**⊺2-AA13** Single Lever Basin Mixer.

⊺**2-AA14** Single Lever Basin Mixer Tall.

⊺**2-AA19** Center Hole Basin Mixer.