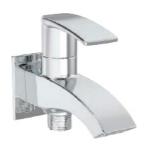

T**2-AA03** Bath spout.

T**2-AA04** Bath spout with tipton.

T**2-AA05** Wall mixer with provision for over head shower.

T2-AA06 Wall mixer 3 in 1 system with provision for hand shower & over head shower.