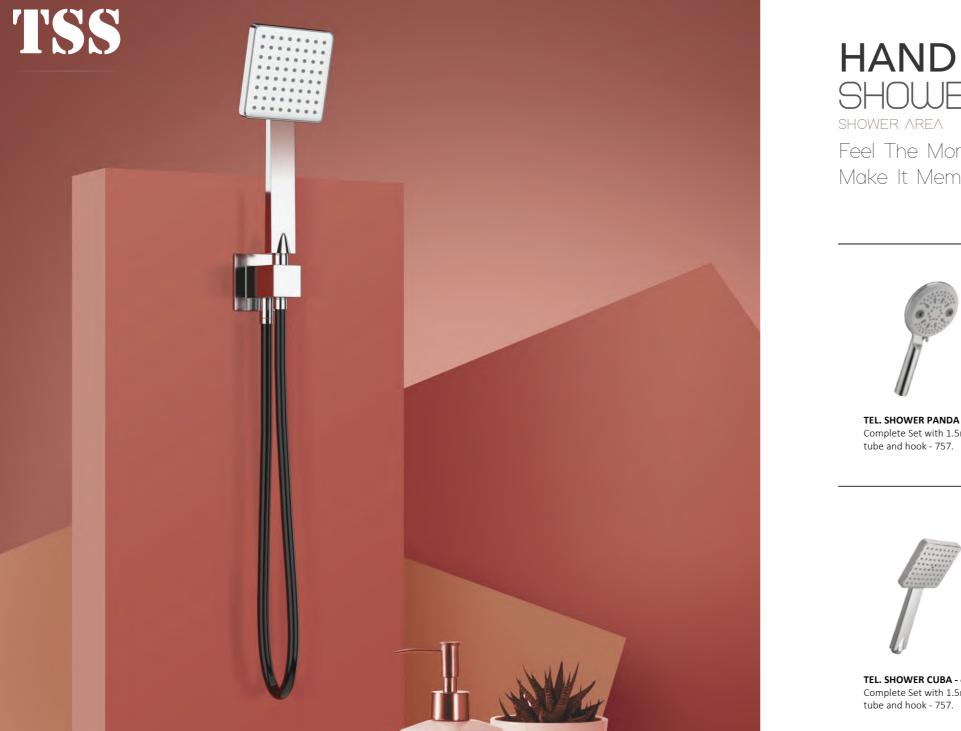

# T11

INNATE BATHING EXPERIENCE

# T1 SHOWERS

TEL. SHOWER PANDA - 400 Complete Set with 1.5mtr tube and hook - 757.

TEL. SHOWER OPAL - 500 Complete Set with 1.5mtr tube and hook - 857.

**TEL. SHOWER CUBA - 400** Complete Set with 1.5mtr tube and hook - 757.