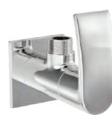

T**2-AA03** Bath spout.

T**2-AA04** Bath spout with tipton.

T**2-AA05** Wall mixer with provision for over head shower.

T2-AA06 Wall mixer 3 in 1 system with provision for hand shower & over head shower.