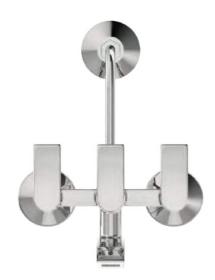

#### Pleasure Of

Choice

Bringing new and creative accessories to an extraordinary bathroom. Enjoy ease on grip and pleasure of choice to bathtub/shower diverter. Get a refreshing shower. Get a meditating bath. Feel yourself privileged.

T2-AA01 Single Lever exposed parts kit of Hi-Flow divertor consisting of operating lever, wall flange (with seuls) & button only.

T**2-AA02** Single lever exposed parts kit of divertor consisting of operating lever, wall flange (with seuls) & button only.

T**2-AA03** Bath spout.

T**2-AA04** Bath spout with tipton.

T**2-AA05** Wall mixer with provision for over head shower.

T2-AA06 Wall mixer 3 in 1 system with provision for hand shower & over head shower.

T**2-AA07** Wall mixer with hand shower arrangment (crutch).