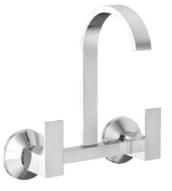

⊺**4-AA03** Bath spout.

**⊺4-AA04** Bath spout with tipton.

T4-AA05 Wall mixer with provision for over head shower.

⊺**4-AA06** Wall mixer 3 in 1 system with provision for hand shower & over head shower.