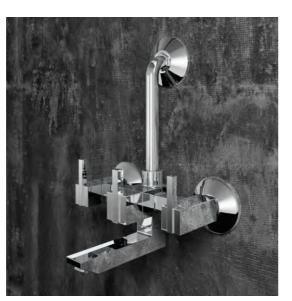

T**7-AE05** Wall mixer with provision for over head shower.

T7-AE06 Wall mixer 3 in 1 system with provision for hand shower & over head shower.

T**7-AE03** Bath spout.

T**7-AE04** Bath spout with tipton.