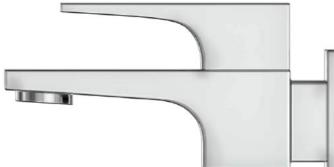

⊺**2-AA12** Piller Tap Tall.

⊺**2-AA15** Exposed kit for wall mounted basin concealed mixer with spout.

⊺**2-AA16** Exposed kit for wall mounted basin concealed tap with spout.

⊺**2-AA17** Swan neck piller tap with regular spout.

⊺**2-AA18** Swan neck piller tap with extended spout.

**⊺2-AA13** Single Lever Basin Mixer.

⊺**2-AA14** Single Lever Basin Mixer Tall.

⊺**2-AA19** Center Hole Basin Mixer.