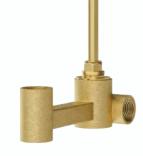

TA-SHF45 Concealed Body For Single Lever High Flow Diverter (Forging) 45mm Cartridge With Button Assembly Cartidge Sleeve But Without Exposed Parts.

TA-SMF40 Concealed Body For Single Lever Diverter (Forging) 40mm Cartridge With Button Assembly,cartridge Sleeve (Button On Top) But Without Exposed Parts.

TA-SM40 Concealed body for single lever diverter 40 MM cartridge with buttom assembly cartidge sleeve without exposed parts.