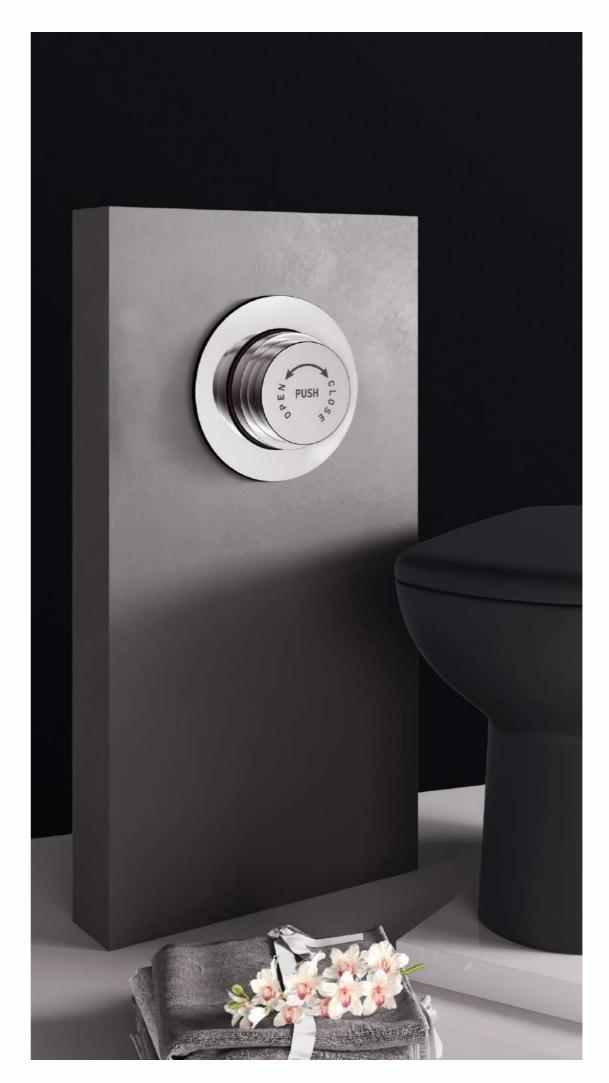

# 

TAF-SM001 METROPOLE FLUSH VALVE SQUARE

Metropole flush valve regular 40 MM / 25 MM size with exposed shut off provision.

TAF-RM001 METROPOLE FLUSH VALVE ROUND

Metropole flush valve regular 40 MM / 25 MM size with exposed shut off provision & 100 MM square plate.