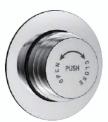

T2-AA01 Single Lever exposed parts kit of Hi-Flow divertor consisting of operating lever, wall flange (with seuls) & button only.

T**2-AA02** Single lever exposed parts kit of divertor consisting of operating lever, wall flange (with seuls) & button only.

T3-AJO2 Single lever exposed parts kit of divertor consisting of operating lever, wall flange (with seuls) & button only.

T**3-AJ03** Bath spout.

T**3-AJ04** Bath spout with tipton.

T**3-AJ05** Wall mixer with provision for over head shower.