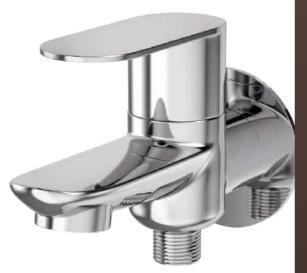

#### Pleasure Of

Choice

Bringing new and creative accessories to an extraordinary bathroom. Enjoy ease on grip and pleasure of choice to bathtub/shower diverter. Get a refreshing shower. Get a meditating bath. Feel yourself privileged.

T2-AA01 Single Lever exposed parts kit of Hi-Flow divertor consisting of operating lever, wall flange (with seuls) & button only.

T**2-AA02** Single lever exposed parts kit of divertor consisting of operating lever, wall flange (with seuls) & button only.