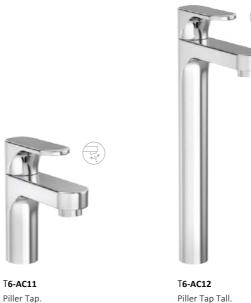

**⊺6-AC15** Exposed kit for wall mounted basin concealed mixer with spout.

⊺**6-AC16** Exposed kit for wall mounted basin concealed tap with spout.

⊺**6-AC17** Swan neck piller tap with regular spout.

⊺**6-AC18** Swan neck piller tap with extended spout.

Ę)

**⊺6-AC13** Single Lever Basin Mixer.

**⊺6-AC14** Single Lever Basin Mixer Tall.

⊺**6-AC19** Center Hole Basin Mixer.