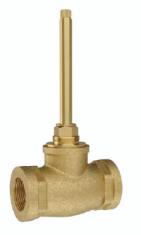

TA-CC15 Regular body of concealed stop cock suitable for 15MM pipe line with protection cap.

TA-FCC25 Flush cock concealed body with wall flange 25 MM with plain knob also available.

**TA-DV15-50** Drain valve with wall flange.

TA-HCCF15 Forging body of concealed stop cock suitable for 15MM pipe line with protection cap.

TA-SH45 Concealed body for single lever with high flow diverter with buttom assembly cartidge sleeve without exposed parts.

TA-WCB30 Concealed body for single lever basin mixer wall mounted cartidge sleeve without exposed parts.

**TA-CCF20** Forging body of concealed stop cock suitable for 20MM pipe line with protection cap.

TA-WCBT20 Concealed body for wall mounted basin tap with 20MM spindal but without exposed parts.

**TA-FCF25** Flush cock concealed forging body with wall flange 25MM with plain knob also available.

| _ |
|---|
|   |
| _ |
|   |
| _ |
|   |
| _ |
|   |
|   |
| _ |
| _ |
| _ |
| _ |
| _ |
|   |
|   |
|   |
| _ |
|   |
| _ |
| _ |
| _ |
| _ |
| _ |
| _ |