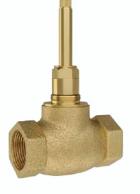

TA-HCCF15 Forging body of concealed stop cock suitable for 15MM pipe line with protection cap.

TA-SH45 Concealed body for single lever with high flow diverter with buttom assembly cartidge sleeve without exposed parts.

TA-WCB30 Concealed body for single lever basin mixer wall mounted cartidge sleeve without exposed parts.

**TA-CCF20** Forging body of concealed stop cock suitable for 20MM pipe line with protection cap.