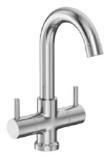

⊺**2-AA12** Piller Tap Tall.

⊺**2-AA15** Exposed kit for wall mounted basin concealed mixer with spout.

⊺**2-AA16** Exposed kit for wall mounted basin concealed tap with spout.

⊺**2-AA17** Swan neck piller tap with regular spout.

⊺**2-AA18** Swan neck piller tap with extended spout.

**⊺2-AA13** Single Lever Basin Mixer.

⊺**2-AA14** Single Lever Basin Mixer Tall.

⊺**2-AA19** Center Hole Basin Mixer.