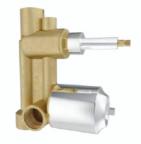

TA-SHF45 Concealed Body For Single Lever High Flow Diverter (Forging) 45mm Cartridge With Button Assembly Cartidge Sleeve But Without Exposed Parts.

TA-SMF40 Concealed Body For Single Lever Diverter (Forging) 40mm Cartridge With Button Assembly,cartridge Sleeve (Button On Top) But Without Exposed Parts.

TA-SM40 Concealed body for single lever diverter 40 MM cartridge with buttom assembly cartidge sleeve without exposed parts.

TA-HCCF15 Forging body of concealed stop cock suitable for 15MM pipe line with protection cap.

TA-SH45 Concealed body for single lever with high flow diverter with buttom assembly cartidge sleeve without exposed parts.