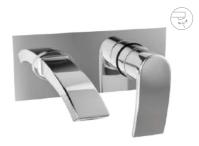

#### Practical Mixer

Take imagination to the next level for the best. Stylish series perfects bathroom organizers with the appropriateness of perfect mixer. Select in style the water flow with diverter either for your soaking shower or for bathtub.

⊺**4-AA01** Single Lever exposed parts kit of Hi-Flow divertor consisting of operating lever, wall flange (with seuls) & button only.

⊺**4-AA02** Single lever exposed parts kit of divertor consisting of operating lever, wall flange (with seuls) & button only.