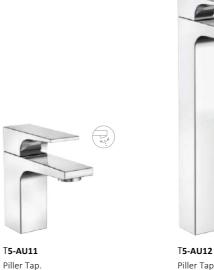

**⊺5-AU15** Exposed kit for wall mounted basin concealed mixer with spout.

⊺**5-AU16** Exposed kit for wall mounted basin concealed tap with spout.

Swan neck piller tap with . regular spout.

**⊺5-AU13** Single Lever Basin Mixer.

⊺**5-AU14** Single Lever Basin Mixer Tall.

⊺**5-AU19** Center Hole Basin Mixer.