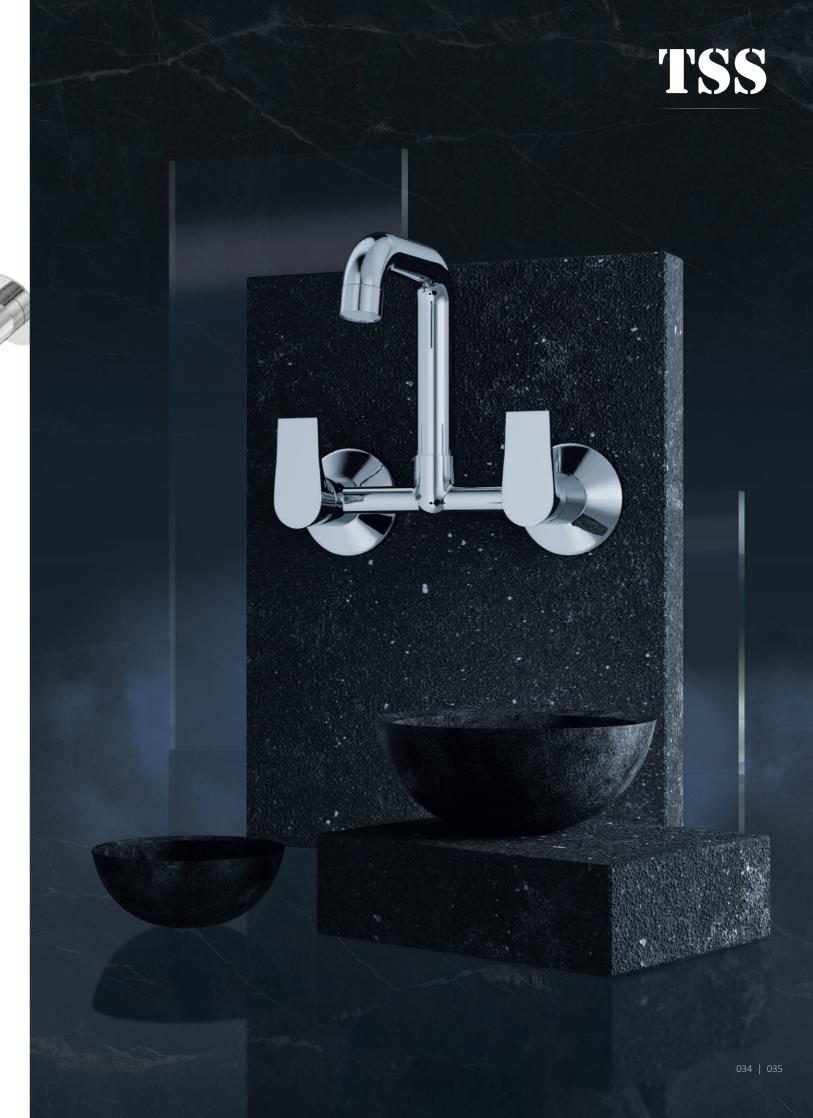

T2-AA01 Single Lever exposed parts kit of Hi-Flow divertor consisting of operating lever, wall flange (with seuls) & button only.

T**2-AA02** Single lever exposed parts kit of divertor consisting of operating lever, wall flange (with seuls) & button only.

T**2-AA03** Bath spout.

T**2-AA04** Bath spout with tipton.

T**2-AA05** Wall mixer with provision for over head shower.

T2-AA06 Wall mixer 3 in 1 system with provision for hand shower & over head shower.

T**2-AA07** Wall mixer with hand shower arrangment (crutch).