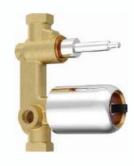

TA-SHF45 Concealed Body For Single Lever High Flow Diverter (Forging) 45mm Cartridge With Button Assembly Cartidge Sleeve But Without Exposed Parts.

TA-SMF40 Concealed Body For Single Lever Diverter (Forging) 40mm Cartridge With Button Assembly,cartridge Sleeve (Button On Top) But Without Exposed Parts.

TA-SM40 Concealed body for single lever diverter 40 MM cartridge with buttom assembly cartidge sleeve without exposed parts.

TA-HCCF15 Forging body of concealed stop cock suitable for 15MM pipe line with protection cap.

TA-SH45 Concealed body for single lever with high flow diverter with buttom assembly cartidge sleeve without exposed parts.

TA-WCB30 Concealed body for single lever basin mixer wall mounted cartidge sleeve without exposed parts.

**TA-CCF20** Forging body of concealed stop cock suitable for 20MM pipe line with protection cap.