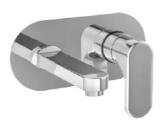

⊺**6-AC01** Single Lever exposed parts kit of Hi-Flow divertor consisting of operating lever, wall flange (with seuls) & button only.

⊺**6-AC02** Single Lever exposed parts kit of divertor consisting of operating lever, wall flange

(with seuls) & button only.

⊺**6-AC05** Wall mixer with provision for over head shower.

T6-AC06 Wall mixer 3 in 1 system with provision for hand shower & over head shower.

⊺**6-AC03** Bath spout.

⊺**6-AC04** Bath spout with tipton.

⊺**6-AC07** Wall mixer with hand shower arrangment (crutch).

⊺**6-AC08** Wall mixer non telephonic.