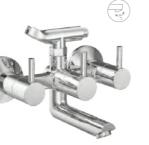

T2-AA01 Single Lever exposed parts kit of Hi-Flow divertor consisting of operating lever, wall flange (with seuls) & button only.

T**2-AA02** Single lever exposed parts kit of divertor consisting of operating lever, wall flange (with seuls) & button only.

T**2-AA03** Bath spout.

T**2-AA04** Bath spout with tipton.

T**2-AA05** Wall mixer with provision for over head shower.

T2-AA06 Wall mixer 3 in 1 system with provision for hand shower & over head shower.

T**2-AA07** Wall mixer with hand shower arrangment (crutch).