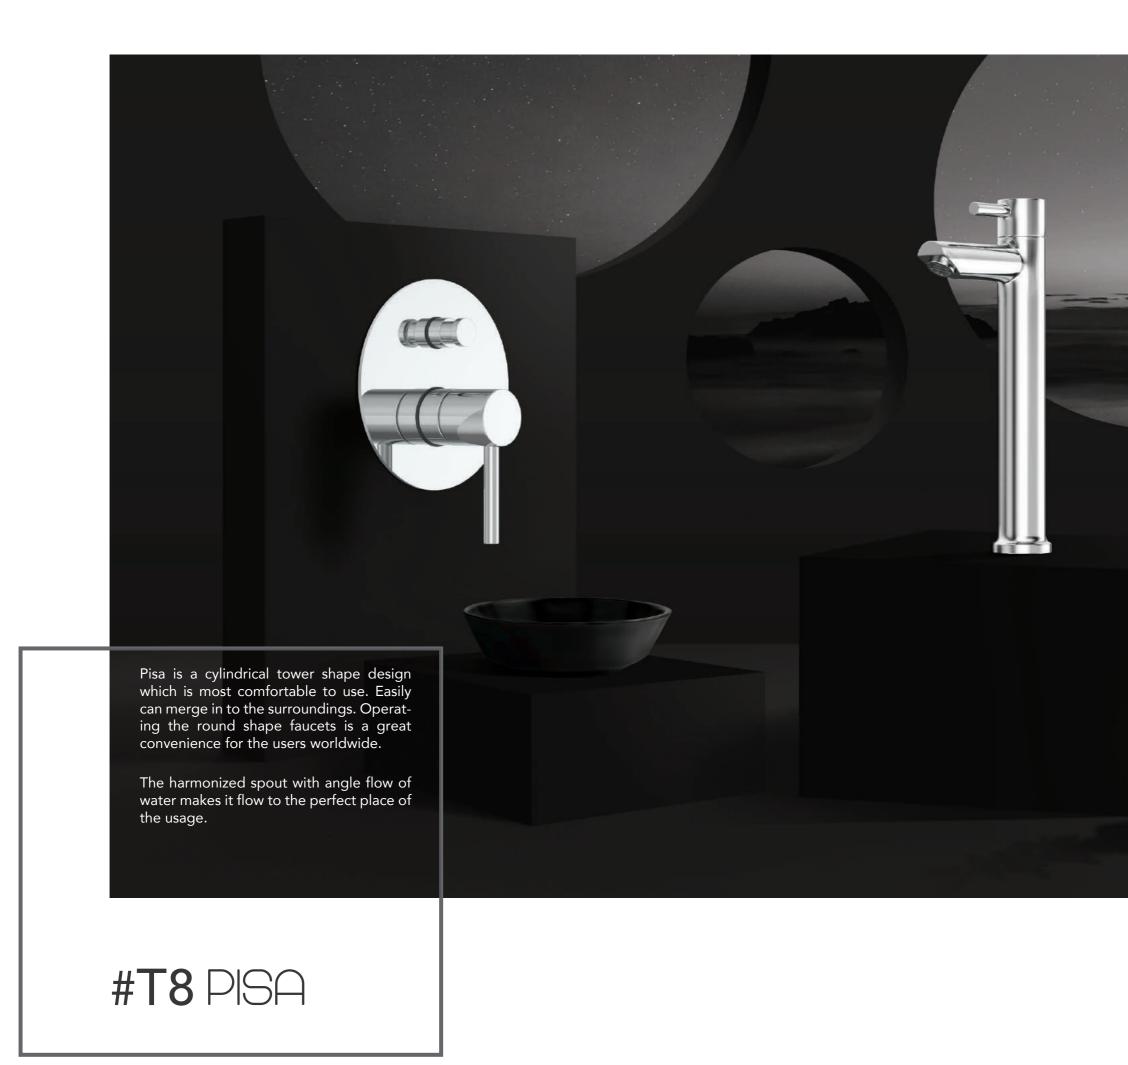

# T8 PISA WASH BASIN AREA

# $\wedge$ Rich Profusion

Your satisfaction could be found nearer to the faucet's aesthetics. Its finish has an appealing shine, warmth, and richness in tone. It is carrying contemporary interpretation of forms to functionality. With every use, you will find a controlled flow of water maintains careful integration with nature.