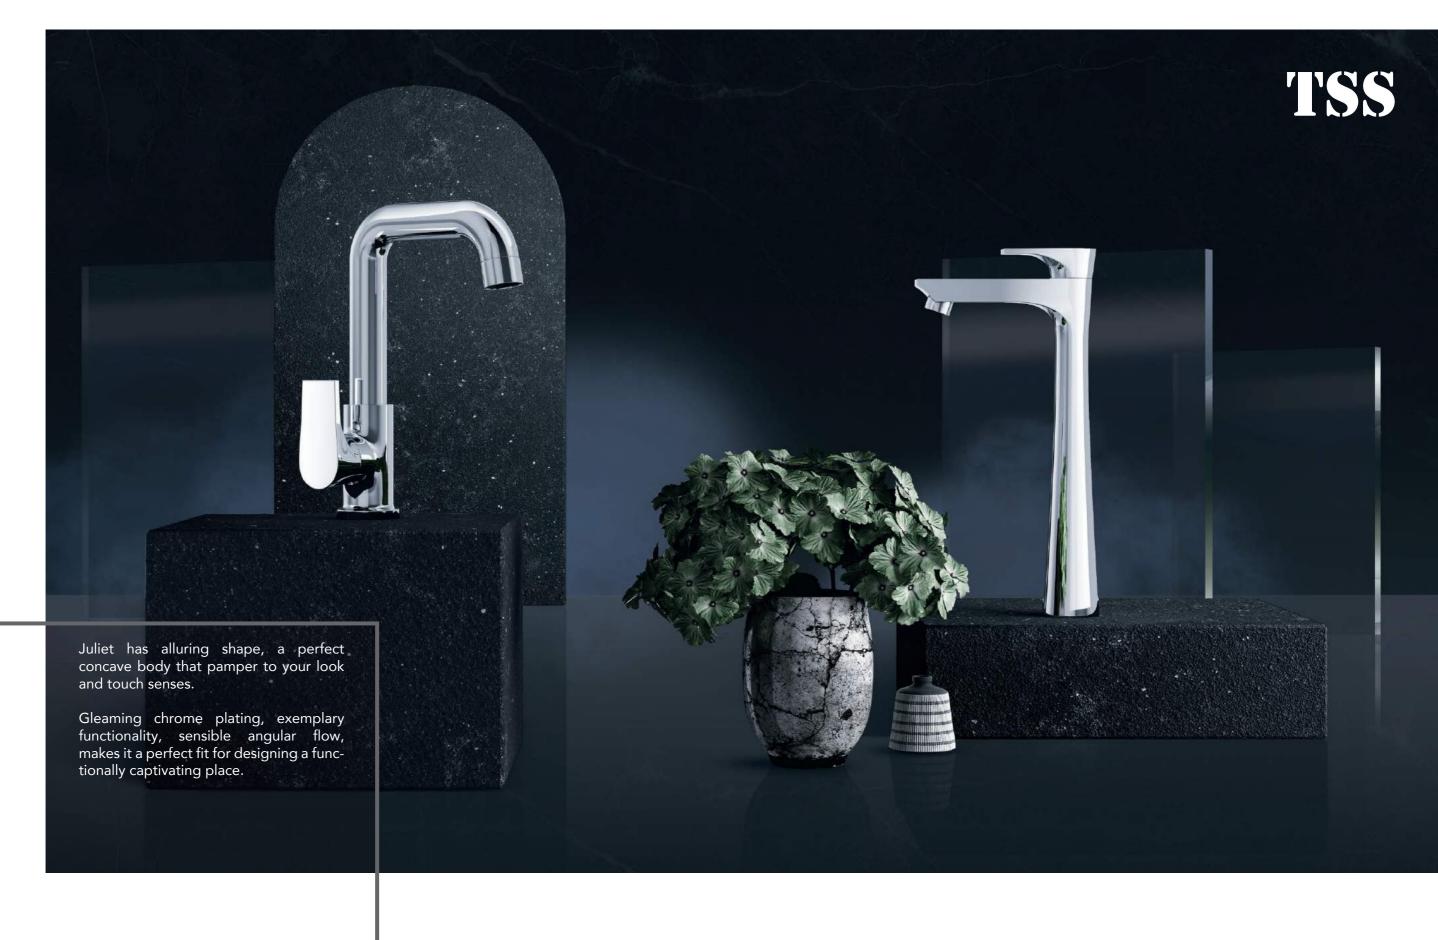

## T3 JULIET

lts Just Alluring

Kitchen area is the place like the varied life form meeting place. Fittings with every use makes you to rethink, "Yes, it makes sense."

⊺**3-AJ21** Sink cock with regular swivel spout.

#### Be Relaxed, The Preferred Place

At certain time of the day you need relaxation. WC is the preferred place. There, you always expect problem free faucets. Juliet series are ever functional that a simple handle release a gush of water. Be relaxed.