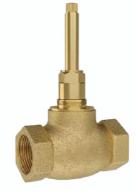

TA-WCB30 Concealed body for single lever basin mixer wall mounted cartidge sleeve without exposed parts.

**TA-CCF20** Forging body of concealed stop cock suitable for 20MM pipe line with protection cap.

TA-WCBT20 Concealed body for wall mounted basin tap with 20MM spindal but without exposed parts.

**TA-FCF25** Flush cock concealed forging body with wall flange 25MM with plain knob also available.

| _ |
|---|
|   |
| _ |
|   |
| _ |
|   |
| _ |
|   |
|   |
| _ |
| _ |
| _ |
| _ |
| _ |
|   |
|   |
|   |
| _ |
|   |
| _ |
| _ |
| _ |
| _ |
| _ |
| _ |