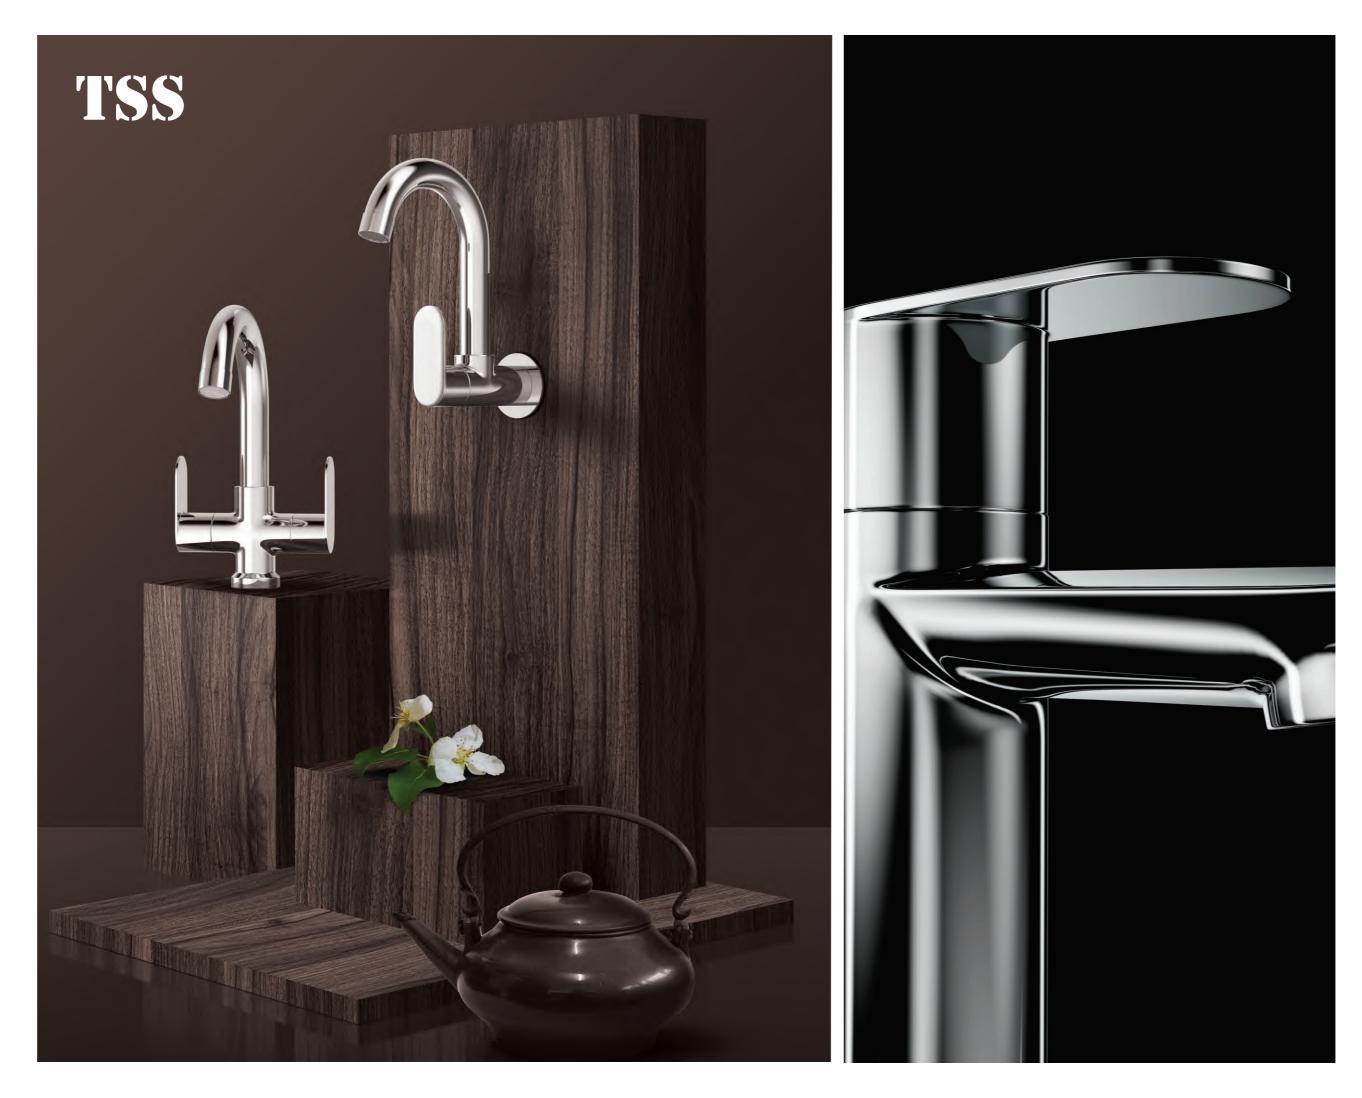

## TSS

Our passion to design the best in industry is what makes us truly different. Our faucet designs are trend-setting statement. Designed to find bold new expression. Classically simple lines and precise geometry create an art inspired architectural faucets. Commitment to sustainability bridges modern sophistication and flowy water-lines.

TSS designed faucet collections offer ever changing dyna mism of industry. Timelessly.

Feather like smooth movements for proper flow. Heavy brass body with superior chrome finish.

Eco friendly recyclable material used and made in such a way that saves earth's water.