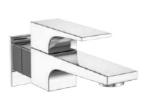

#### Practical Mixer

Take imagination to the next level for the best. Stylish series perfects bathroom organizers with the appropriateness of perfect mixer. Select in style the water flow with diverter either for your soaking shower or for bathtub.

⊺**4-AA01** Single Lever exposed parts kit of Hi-Flow divertor consisting of operating lever, wall flange (with seuls) & button only.

⊺**4-AA02** Single lever exposed parts kit of divertor consisting of operating lever, wall flange (with seuls) & button only.