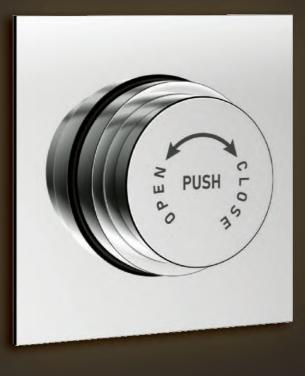

TA-SHF45 Concealed Body For Single Lever High Flow Diverter (Forging) 45mm Cartridge With Button Assembly Cartidge Sleeve But Without Exposed Parts.

TA-SMF40 Concealed Body For Single Lever Diverter (Forging) 40mm Cartridge With Button Assembly,cartridge Sleeve (Button On Top) But Without Exposed Parts.

TA-SM40 Concealed body for single lever diverter 40 MM cartridge with buttom assembly cartidge sleeve without exposed parts.

TA-HCCF15 Forging body of concealed stop cock suitable for 15MM pipe line with protection cap.

TA-SH45 Concealed body for single lever with high flow diverter with buttom assembly cartidge sleeve without exposed parts.