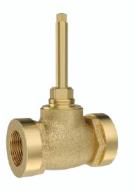

TA-CC15 Regular body of concealed stop cock suitable for 15MM pipe line with protection cap.

TA-FCC25 Flush cock concealed body with wall flange 25 MM with plain knob also available.

**TA-DV15-50** Drain valve with wall flange.

TA-WCB30 Concealed body for single lever basin mixer wall mounted cartidge sleeve without exposed parts.

**TA-CCF20** Forging body of concealed stop cock suitable for 20MM pipe line with protection cap.