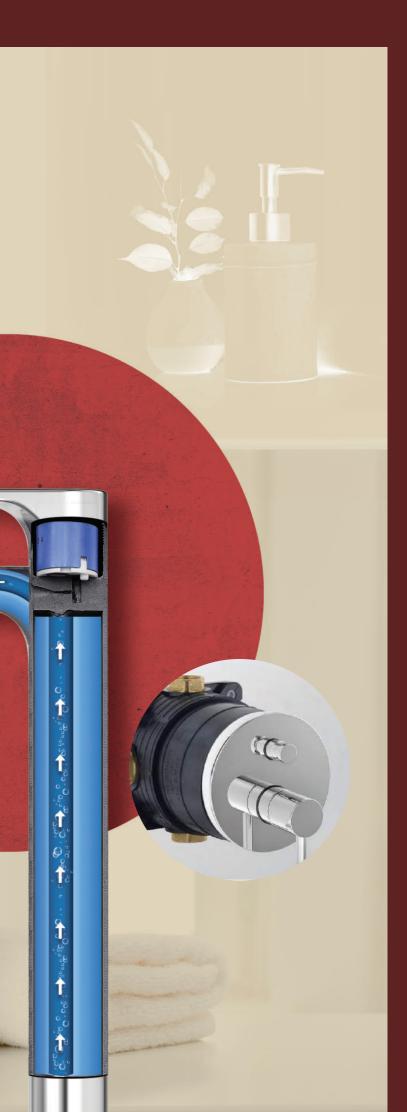

# Technically Brilliant Inside Enginnering

Artistic outlook along with precise internal mechanism, faucets' allied products result in flawless functioning that perform satisfactorily year after year. High quality brass with corrossion reststence entirely banish problems as a result of tried and tested technology.

TA-SHF45 Concealed Body For Single Lever High Flow Diverter (Forging) 45mm Cartridge With Button Assembly Cartidge Sleeve But Without Exposed Parts.

TA-SMF40 Concealed Body For Single Lever Diverter (Forging) 40mm Cartridge With Button Assembly,cartridge Sleeve (Button On Top) But Without Exposed Parts.

TA-SM40 Concealed body for single lever diverter 40 MM cartridge with buttom assembly cartidge sleeve without exposed parts.