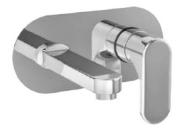

⊺**6-AC01** Single Lever exposed parts kit of Hi-Flow divertor consisting of operating lever, wall flange (with seuls) & button only.

⊺**6-AC02** Single Lever exposed parts kit of divertor consisting of operating lever, wall flange

(with seuls) & button only.

⊺**6-AC05** Wall mixer with provision for over head shower.

T6-AC06 Wall mixer 3 in 1 system with provision for hand shower & over head shower.

⊺**6-AC03** Bath spout.

⊺**6-AC04** Bath spout with tipton.

⊺**6-AC07** Wall mixer with hand shower arrangment (crutch).

⊺**6-AC08** Wall mixer non telephonic.