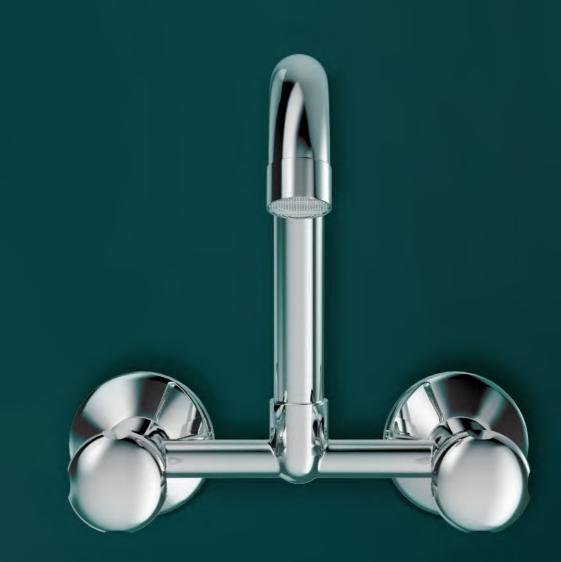

T**9-AG05** Wall mixer with provision for over head shower.

T9-AG06 Wall mixer 3 in 1 system with provision for hand shower & over head shower.

T**9-AG07** Wall mixer with hand shower arrangment (crutch).

T**9-AG08** Wall mixer non telephonic.