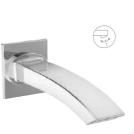

⊺**4-AA03** Bath spout.

**⊺4-AA04** Bath spout with tipton.

T4-AA05 Wall mixer with provision for over head shower.

⊺**4-AA06** Wall mixer 3 in 1 system with provision for hand shower & over head shower.