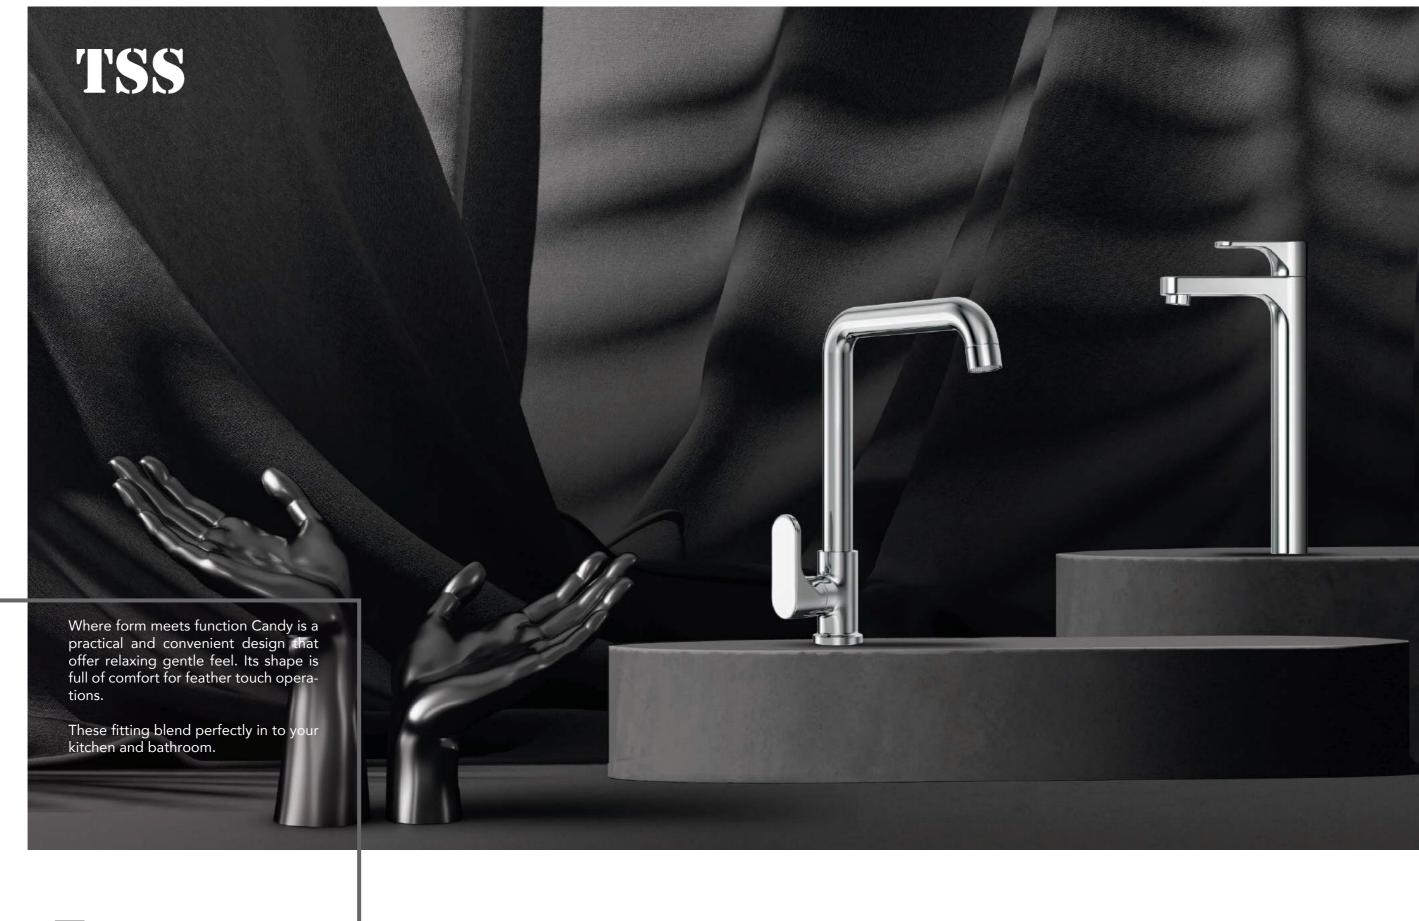

# T6 CANDY

#T6 CANDY

## Aesthetics With Functionality

Elevate your bathroom design and create a cohesive and complete environment with the timeless aesthetic and thoughtful detailing of signature bath / shower area. The bath shower diverter resolves duality of aesthetics with functionality.