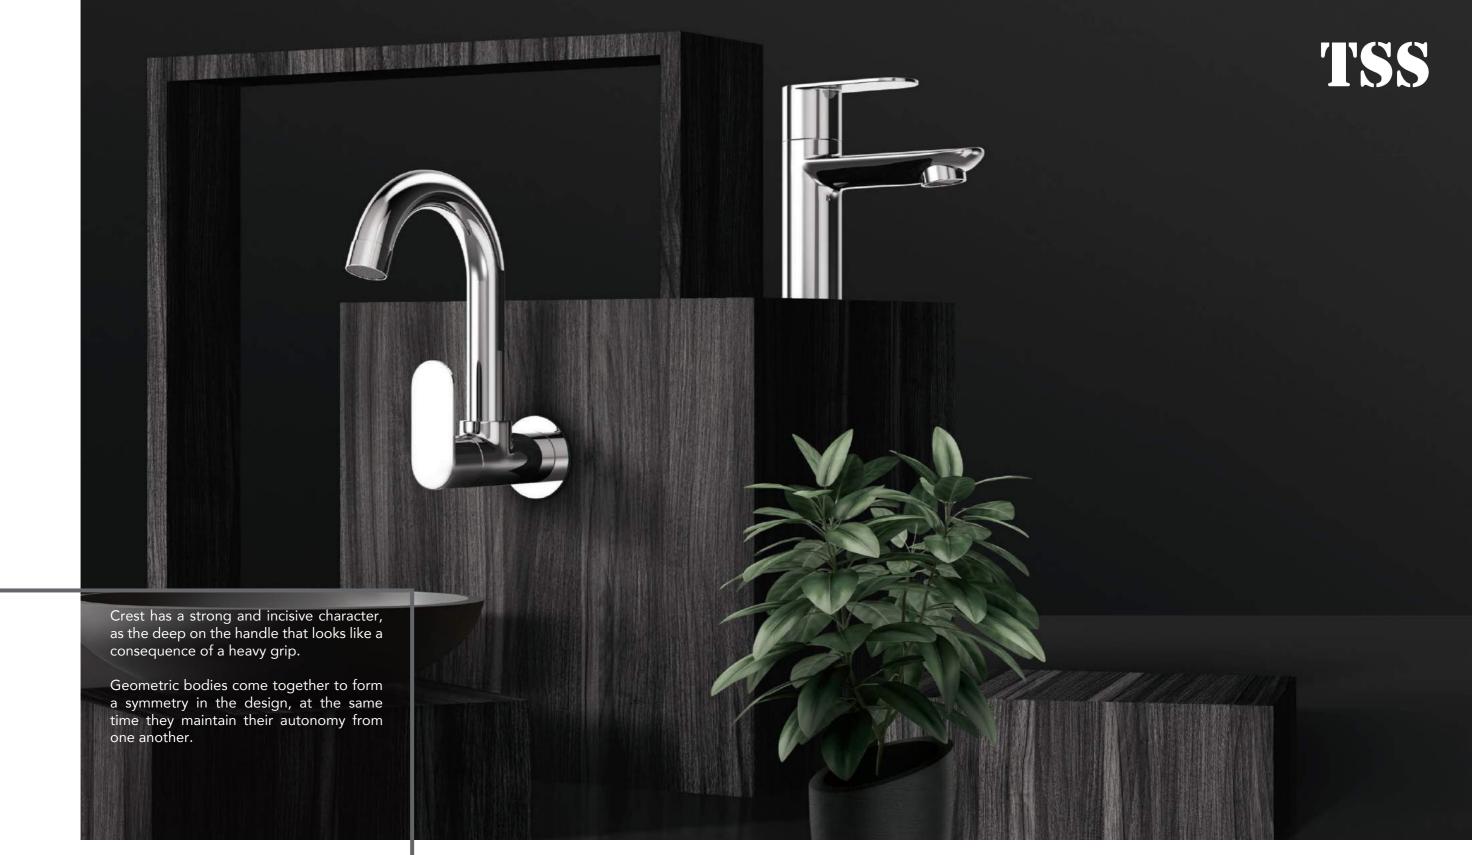

# T10

FUCTIONALLY STRONG AND INCISIVE

-

# T10 CREST

# **#T10** CREST

### Ergonomic Shape

Decorative and inspiring contours offer a solution to a relaxing bath for daily exhausted routine or catching up to schedule. Get a quick energizing shower from any choice of the collection. Wall mixer range is collection in real inspiring shapes.