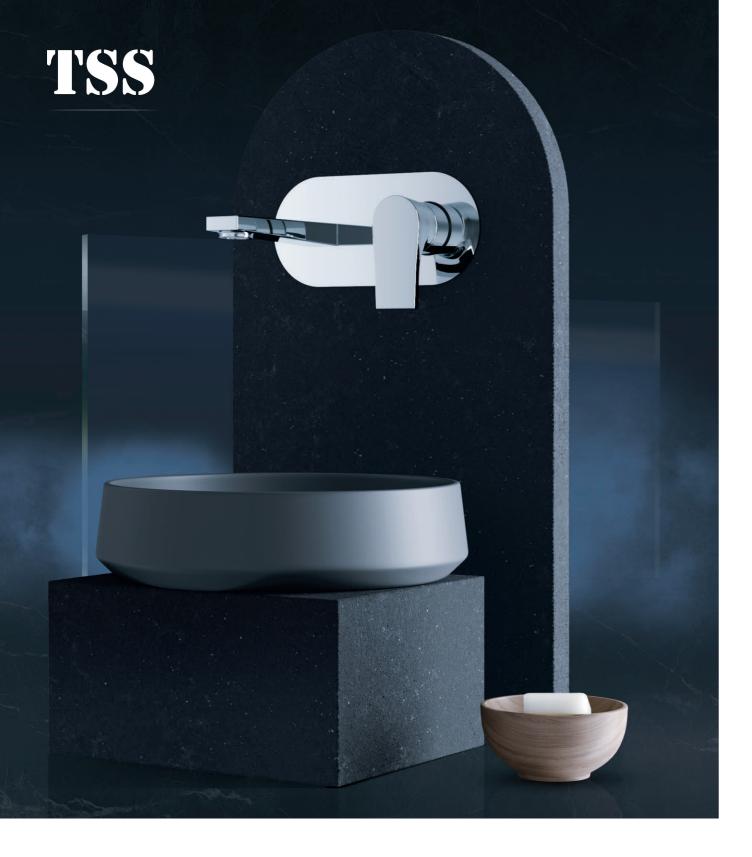

## TSS

Our passion to design the best in industry is what makes us truly different. Our faucet designs are trend-setting statement. Designed to find bold new expression. Classically simple lines and precise geometry create an art inspired architectural faucets. Commitment to sustainability bridges modern sophistication and flowy water-lines.

TSS designed faucet collections offer ever changing dyna mism of industry. Timelessly.

Feather like smooth movements for proper flow. Heavy brass body with superior chrome finish.

Eco friendly recyclable material used and made in such a way that saves earth's water.