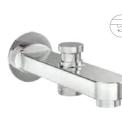

T**2-AA03** Bath spout.

T**2-AA04** Bath spout with tipton.

T**2-AA05** Wall mixer with provision for over head shower.

T2-AA06 Wall mixer 3 in 1 system with provision for hand shower & over head shower.

⊺**4-AA03** Bath spout.

**⊺4-AA04** Bath spout with tipton.

T4-AA05 Wall mixer with provision for over head shower.

⊺**4-AA06** Wall mixer 3 in 1 system with provision for hand shower & over head shower.