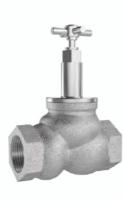

TA-CC15 Regular body of concealed stop cock suitable for 15MM pipe line with protection cap.

TA-FCC25 Flush cock concealed body with wall flange 25 MM with plain knob also available.

**TA-DV15-50** Drain valve with wall flange.

TA-WCBT20 Concealed body for wall mounted basin tap with 20MM spindal but without exposed parts.

**TA-FCF25** Flush cock concealed forging body with wall flange 25MM with plain knob also available.

| _ |
|---|
|   |
| _ |
|   |
| _ |
|   |
| _ |
|   |
|   |
| _ |
| _ |
| _ |
| _ |
| _ |
|   |
|   |
|   |
| _ |
|   |
| _ |
| _ |
| _ |
| _ |
| _ |
| _ |