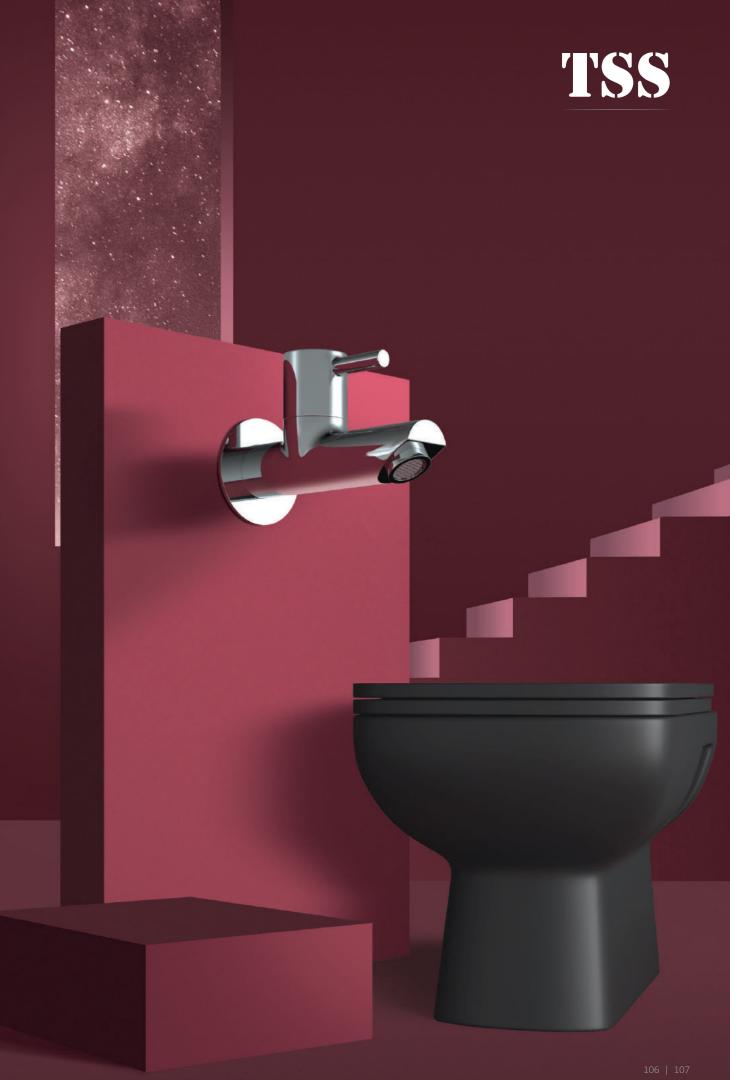

# T8 PISA TOILET / WASH AREA

## The Accessory That Gives Comfort

This series is combined with durability and increased water efficiency making you feel that you're in a surprisingly healthy place. The faucet gets mounted on the wall making them ideal for maximal space utilization. It's durable, highly accessible, and easy to match with interior. Where else will you find better functionality, comfort, and beauty?