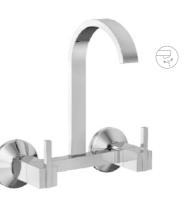

#### Everlasting Marvel

Artistic Kitchen fittings enhance the foreground and also serves to functionality. The whole family enjoys marvel of the mixer. Astonishingly every member can set off the mixer to their best advantage.

⊺**2-AA21** Sink cock with regular swivel spout.

⊺**2-AA22** Sink cock with extended swivel spout.

⊺**2-AA23** Sink mixer with regular swivel spout.

⊺**2-AA24** Sink mixer with extended swivel spout.