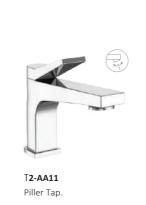

⊺**2-AA12** Piller Tap Tall.

⊺**2-AA15** Exposed kit for wall mounted basin concealed mixer with spout.

⊺**2-AA16** Exposed kit for wall mounted basin concealed tap with spout.

⊺**2-AA17** Swan neck piller tap with regular spout.