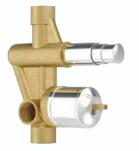

TA-SHF45 Concealed Body For Single Lever High Flow Diverter (Forging) 45mm Cartridge With Button Assembly Cartidge Sleeve But Without Exposed Parts.

TA-SMF40 Concealed Body For Single Lever Diverter (Forging) 40mm Cartridge With Button Assembly,cartridge Sleeve (Button On Top) But Without Exposed Parts.

TA-SM40 Concealed body for single lever diverter 40 MM cartridge with buttom assembly cartidge sleeve without exposed parts.