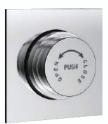

T2-AA01 Single Lever exposed parts kit of Hi-Flow divertor consisting of operating lever, wall flange (with seuls) & button only.

T**2-AA02** Single lever exposed parts kit of divertor consisting of operating lever, wall flange (with seuls) & button only.

T3-AJO2 Single lever exposed parts kit of divertor consisting of operating lever, wall flange (with seuls) & button only.

T**3-AJ03** Bath spout.

T**3-AJ04** Bath spout with tipton.

T**3-AJ05** Wall mixer with provision for over head shower.