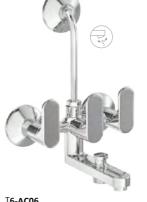

(with seuls) & button only.

⊺**6-AC05** Wall mixer with provision for over head shower.

T6-AC06 Wall mixer 3 in 1 system with provision for hand shower & over head shower.

⊺**6-AC03** Bath spout.

⊺**6-AC04** Bath spout with tipton.

**⊺10-AC05** Wall mixer with provision for over head shower.

⊺**10-AC06** Wall mixer 3 in 1 system with provision for hand shower & over head shower.

⊺**10-AC07** Wall mixer with hand shower arrangment (crutch).