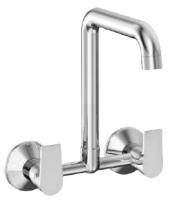

T2-AA01 Single Lever exposed parts kit of Hi-Flow divertor consisting of operating lever, wall flange (with seuls) & button only.

T**2-AA02** Single lever exposed parts kit of divertor consisting of operating lever, wall flange (with seuls) & button only.

T**2-AA03** Bath spout.

T**2-AA04** Bath spout with tipton.

T**2-AA05** Wall mixer with provision for over head shower.

T2-AA06 Wall mixer 3 in 1 system with provision for hand shower & over head shower.

T**2-AA07** Wall mixer with hand shower arrangment (crutch).