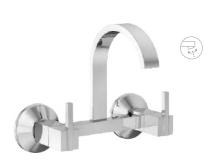

#### Everlasting Marvel

Artistic Kitchen fittings enhance the foreground and also serves to functionality. The whole family enjoys marvel of the mixer. Astonishingly every member can set off the mixer to their best advantage.

⊺**2-AA21** Sink cock with regular swivel spout.

⊺**2-AA22** Sink cock with extended swivel spout.

⊺**2-AA23** Sink mixer with regular swivel spout.

⊺**2-AA24** Sink mixer with extended swivel spout.