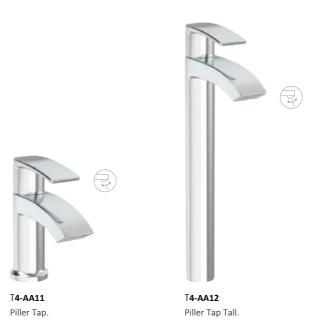

⊺**2-AA12** Piller Tap Tall.

⊺**2-AA15** Exposed kit for wall mounted basin concealed mixer with spout.

⊺**2-AA16** Exposed kit for wall mounted basin concealed tap with spout.

⊺**2-AA17** Swan neck piller tap with regular spout.