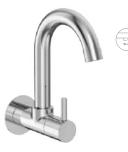

⊺**4-AA03** Bath spout.

**⊺4-AA04** Bath spout with tipton.

T4-AA05 Wall mixer with provision for over head shower.

⊺**4-AA06** Wall mixer 3 in 1 system with provision for hand shower & over head shower.