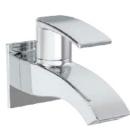

T**2-AA03** Bath spout.

T**2-AA04** Bath spout with tipton.

T**2-AA05** Wall mixer with provision for over head shower.

T2-AA06 Wall mixer 3 in 1 system with provision for hand shower & over head shower.