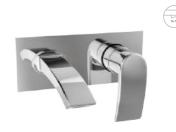

#### Practical Mixer

Take imagination to the next level for the best. Stylish series perfects bathroom organizers with the appropriateness of perfect mixer. Select in style the water flow with diverter either for your soaking shower or for bathtub.

⊺**4-AA01** Single Lever exposed parts kit of Hi-Flow divertor consisting of operating lever, wall flange (with seuls) & button only.

⊺**4-AA02** Single lever exposed parts kit of divertor consisting of operating lever, wall flange (with seuls) & button only.