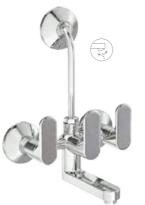

T**2-AA03** Bath spout.

T**2-AA04** Bath spout with tipton.

T**2-AA05** Wall mixer with provision for over head shower.

T2-AA06 Wall mixer 3 in 1 system with provision for hand shower & over head shower.

T3-AJ06 Wall mixer 3 in 1 system with provision for hand shower & over head shower.

T**3-AJ07** Wall mixer with hand shower arrangment (crutch).

⊺**3-AJ15** Exposed kit for wall mounted basin concealed mixer with spout.