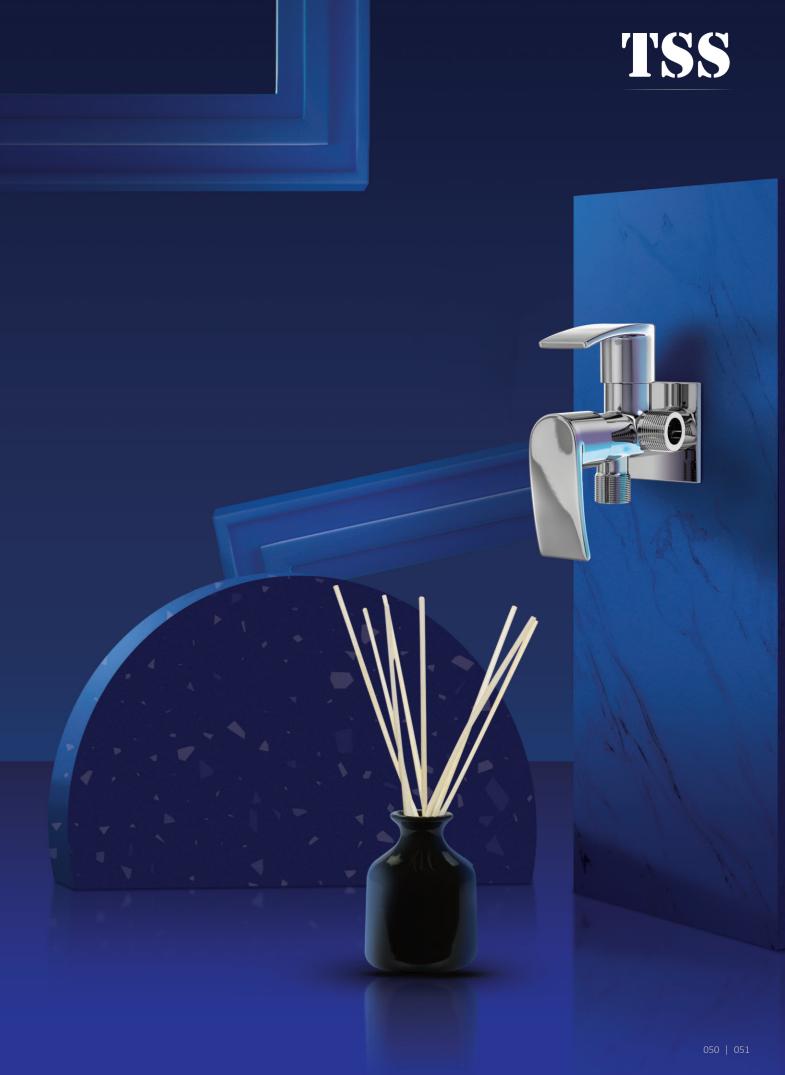

T**2-AA33** Angular Stop cock.

T**2-AA34** Bib cock with wall flange.

T**2-AA35** Bib cock 2 way with wall flange.

Т3

CAPTIVATING FUNCTIONALITY