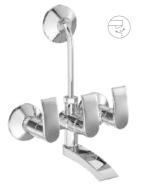

T**9-AG05** Wall mixer with provision for over head shower.

T9-AG06 Wall mixer 3 in 1 system with provision for hand shower & over head shower.

T**9-AG07** Wall mixer with hand shower arrangment (crutch).