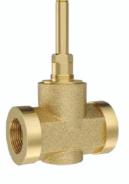

TA-SHF45 Concealed Body For Single Lever High Flow Diverter (Forging) 45mm Cartridge With Button Assembly Cartidge Sleeve But Without Exposed Parts.

TA-SMF40 Concealed Body For Single Lever Diverter (Forging) 40mm Cartridge With Button Assembly,cartridge Sleeve (Button On Top) But Without Exposed Parts.

TA-HCCF15 Forging body of concealed stop cock suitable for 15MM pipe line with protection cap.

TA-SH45 Concealed body for single lever with high flow diverter with buttom assembly cartidge sleeve without exposed parts.