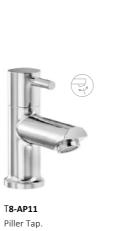

⊺**8-AP12** Piller Tap Tall.

**⊺8-AP15** Exposed kit for wall mounted basin mixer with spout.

⊺**8-AP16** Exposed kit for wall mounted basin concealed tap with spout.

⊺**8-AP17** Swan neck piller tap with regular spout.