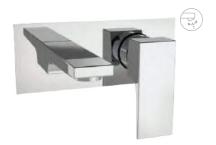

⊺**5-AU01** Single Lever exposed parts kit of Hi-Flow divertor consisting of operating lever, wall flange (with seuls) & button only.

⊺**5-AU02** Single lever exposed parts kit of divertor consisting of operating lever, wall flange (with seuls) & button only.

**⊺5-AU03** Bath spout.

**⊺5-AU04** Bath spout with tipton.

**⊺5-AU05** Wall mixer with provision for over head shower.

⊺**5-AU06** Wall mixer 3 in 1 system with provision for hand shower & over head shower.

⊺**5-AU07** Wall mixer with hand shower arrangment (crutch).