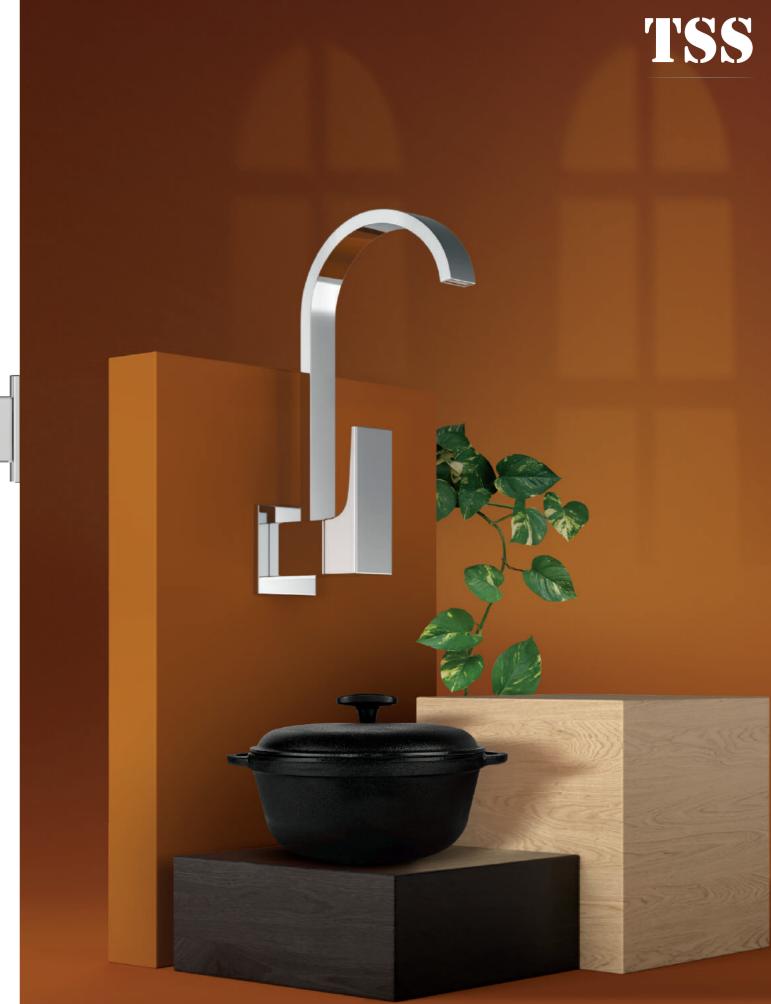

## **#T4** ARCH

#### Practical Mixer

Take imagination to the next level for the best. Stylish series perfects bathroom organizers with the appropriateness of perfect mixer. Select in style the water flow with diverter either for your soaking shower or for bathtub.