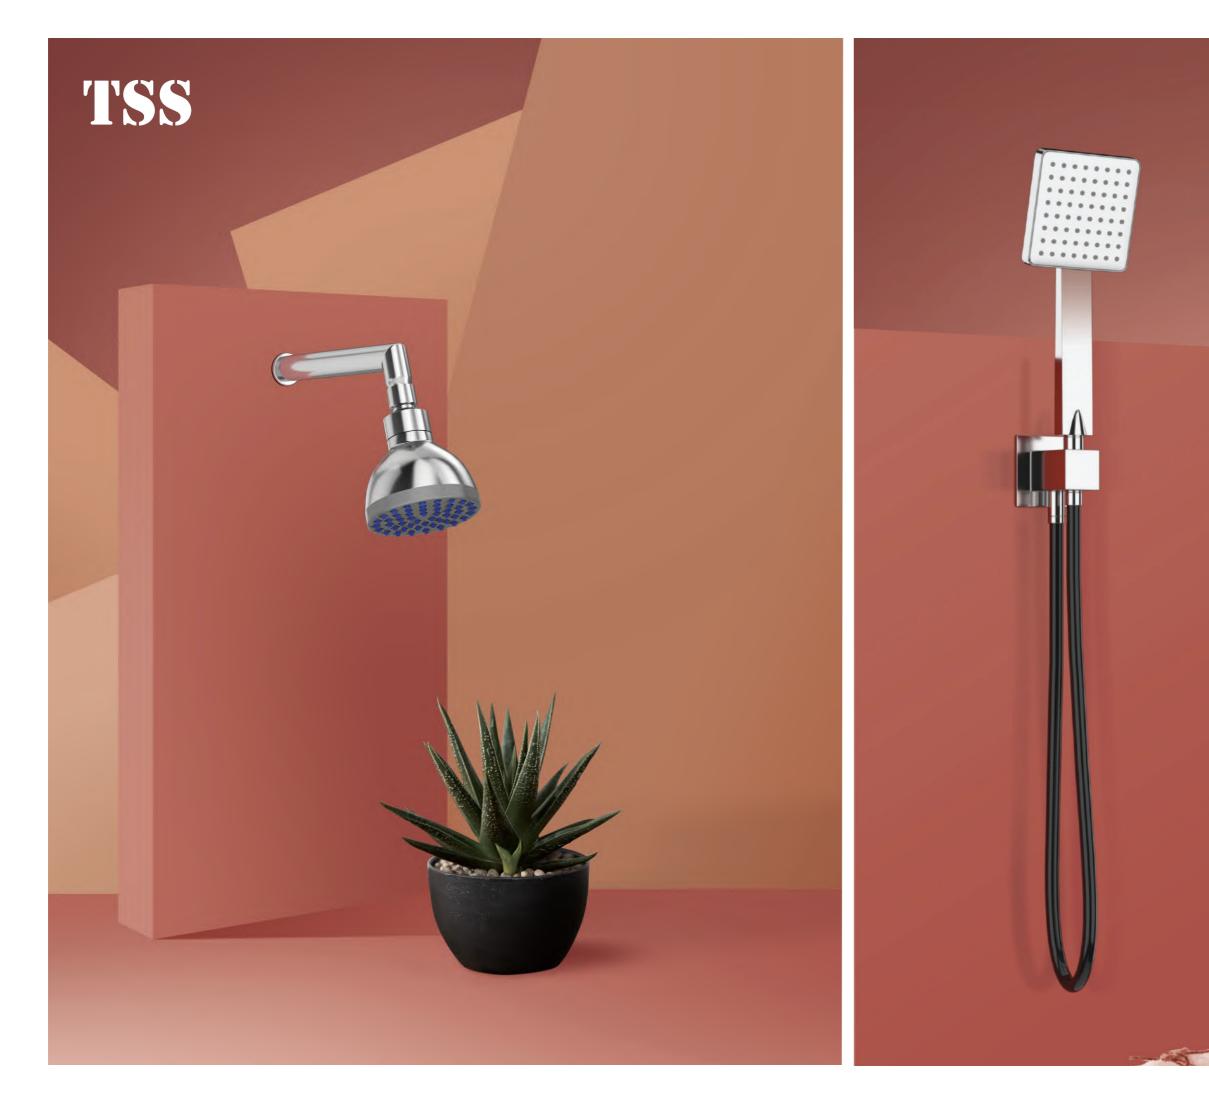

# T11

INNATE BATHING EXPERIENCE

# T1 SHOWERS

TEL. SHOWER PANDA - 400 Complete Set with 1.5mtr tube and hook - 757.

TEL. SHOWER OPAL - 500 Complete Set with 1.5mtr tube and hook - 857.

**TEL. SHOWER CUBA - 400** Complete Set with 1.5mtr tube and hook - 757.