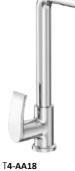

⊺**4-AA15** Exposed kit for wall mounted basin concealed mixer with spout.

⊺**4-AA16** Exposed kit for wall mounted basin concealed tap with spout.

Swan neck piller tap with

regular spout.

Swan neck piller tap with extended spout.

**⊺4-AA13** Single Lever Basin Mixer.

⊺**4-AA14** Single Lever Basin Mixer Tall.

⊺**4-AA19** Center Hole Basin Mixer.