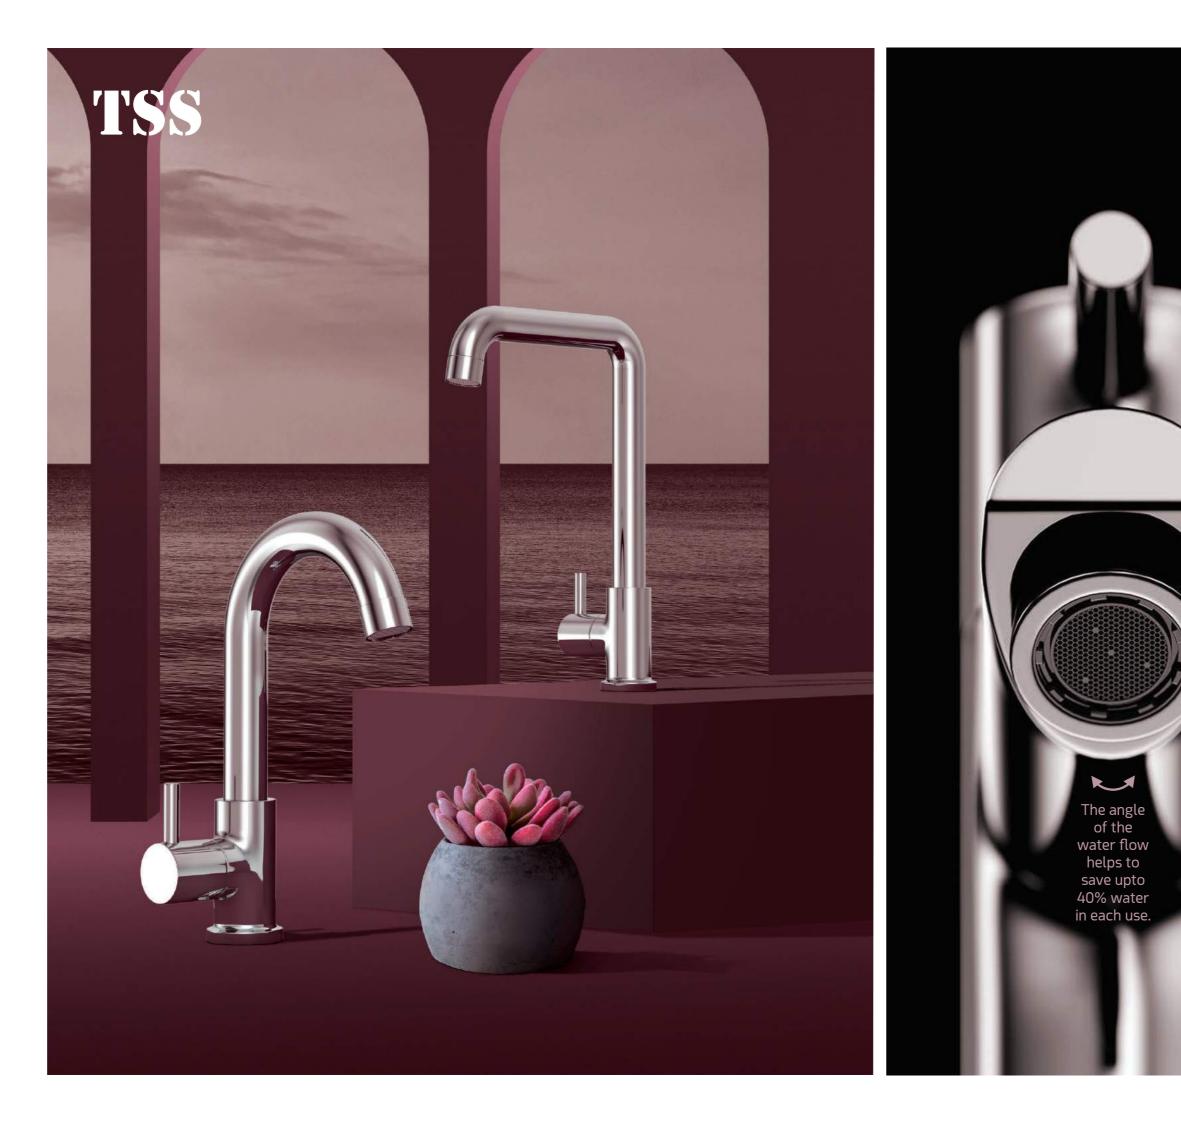

## TSS

Our passion to design the best in industry is what makes us truly different. Our faucet designs are trend-setting statement. Designed to find bold new expression. Classically simple lines and precise geometry create an art inspired architectural faucets. Commitment to sustainability bridges modern sophistication and flowy water-lines.

TSS designed faucet collections offer ever changing dyna mism of industry. Timelessly.

Feather like smooth movements for proper flow. Heavy brass body with superior chrome finish.

Eco friendly recyclable material used and made in such a way that saves earth's water.

Precise control of water flow and temperature to match.