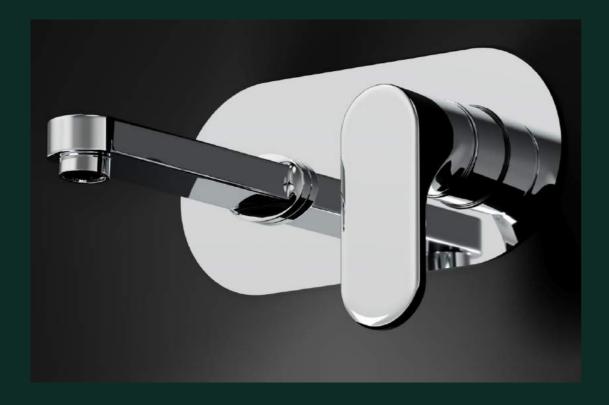

#### Pleasure Of

Choice

Bringing new and creative accessories to an extraordinary bathroom. Enjoy ease on grip and pleasure of choice to bathtub/shower diverter. Get a refreshing shower. Get a meditating bath. Feel yourself privileged.

T2-AA01 Single Lever exposed parts kit of Hi-Flow divertor consisting of operating lever, wall flange (with seuls) & button only.

T**2-AA02** Single lever exposed parts kit of divertor consisting of operating lever, wall flange (with seuls) & button only.

T**2-AA03** Bath spout.

T**2-AA04** Bath spout with tipton.

T**2-AA05** Wall mixer with provision for over head shower.

T2-AA06 Wall mixer 3 in 1 system with provision for hand shower & over head shower.

T**2-AA07** Wall mixer with hand shower arrangment (crutch).