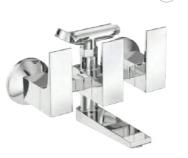

T3-AJO2 Single lever exposed parts kit of divertor consisting of operating lever, wall flange (with seuls) & button only.

T**3-AJ03** Bath spout.

T**3-AJ04** Bath spout with tipton.

T**3-AJ05** Wall mixer with provision for over head shower.

T3-AJ06 Wall mixer 3 in 1 system with provision for hand shower & over head shower.

T**3-AJ07** Wall mixer with hand shower arrangment (crutch).

⊺**3-AJ15** Exposed kit for wall mounted basin concealed mixer with spout.