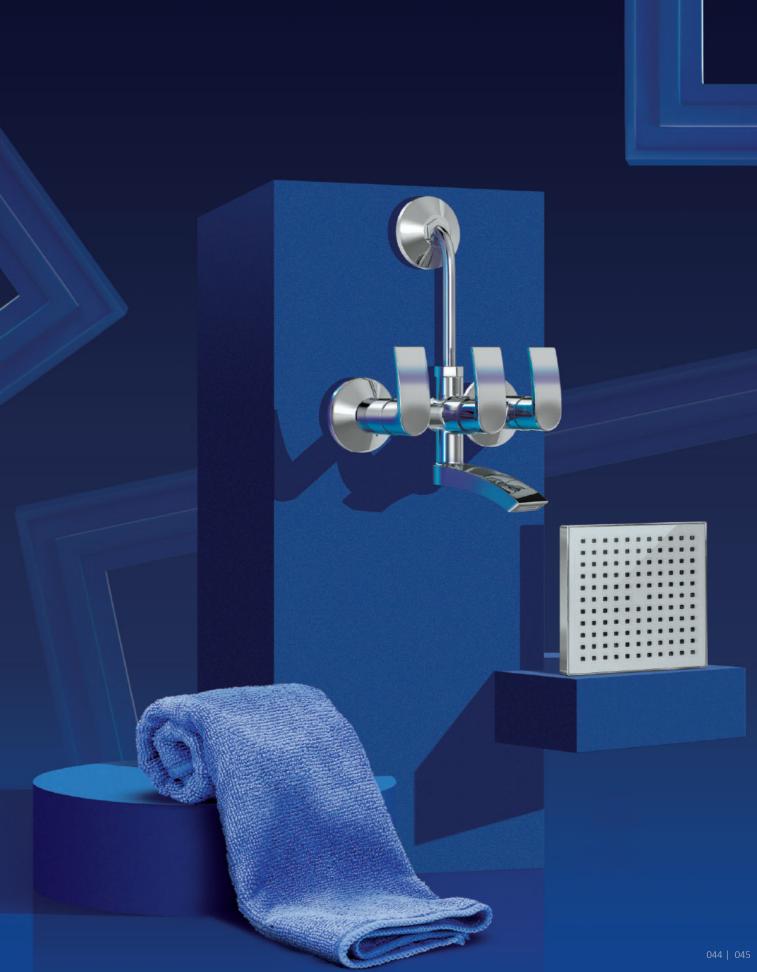

#### Practical Mixer

Take imagination to the next level for the best. Stylish series perfects bathroom organizers with the appropriateness of perfect mixer. Select in style the water flow with diverter either for your soaking shower or for bathtub.

⊺**4-AA01** Single Lever exposed parts kit of Hi-Flow divertor consisting of operating lever, wall flange (with seuls) & button only.

⊺**4-AA02** Single lever exposed parts kit of divertor consisting of operating lever, wall flange (with seuls) & button only.

⊺**4-AA03** Bath spout.

**⊺4-AA04** Bath spout with tipton.

T4-AA05 Wall mixer with provision for over head shower.

⊺**4-AA06** Wall mixer 3 in 1 system with provision for hand shower & over head shower.

⊺**4-AA07** Wall mixer with hand shower arrangment (crutch).