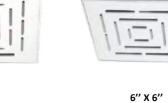

#### HECTOR

8" X 8"

6" X 6"

Ideal For Highly Contemporary Architectural Solutions

12" X 12"

8" X 8"