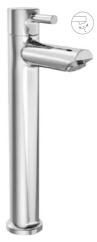

⊺**4-AA01** Single Lever exposed parts kit of Hi-Flow divertor consisting of operating lever, wall flange (with seuls) & button only.

⊺**4-AA02** Single lever exposed parts kit of divertor consisting of operating lever, wall flange (with seuls) & button only.

⊺**4-AA03** Bath spout.

**⊺4-AA04** Bath spout with tipton.

T4-AA05 Wall mixer with provision for over head shower.

⊺**4-AA06** Wall mixer 3 in 1 system with provision for hand shower & over head shower.