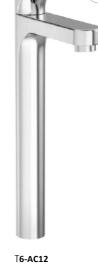

**⊺6-AC15** Exposed kit for wall mounted basin concealed mixer with spout.

⊺**6-AC16** Exposed kit for wall mounted basin concealed tap with spout.

⊺**6-AC17** Swan neck piller tap with regular spout.

⊺**6-AC18** Swan neck piller tap with extended spout.

Ę)

**⊺6-AC13** Single Lever Basin Mixer.

**⊺6-AC14** Single Lever Basin Mixer Tall.

⊺**6-AC19** Center Hole Basin Mixer.